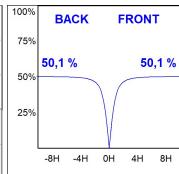

## **PHOTOMETRIC DATA:**

L61ST168MOOP927NB  $\eta$  = 100% lmax = 390 cd/klmUTE: 1,00E + 0,00T CIE: 50 81 97 100 100