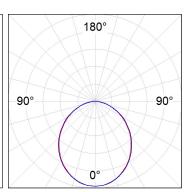

## **PHOTOMETRIC DATA:**

L61ST168MOOP927NB  $\eta$  = 100% lmax = 390 cd/klmUTE: 1,00E + 0,00T CIE: 50 81 97 100 100