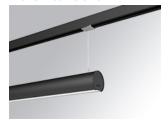

### **LAMPTUB 60 SUSPENDED TRACK**

#### L61ST168MOOP927DB

#### LTUB60 SUT 1680 4800 VWW OPAL DALI BK

## Description:

Lamptub 60 model from LAMP to be installed on a suspended rail. Made of recycled aluminium extrusion with circular section of 60mm and length of 1680mm, with opal polycarbonate diffuser. Model for MID-POWER LED, with colour temperature 2700K with CRI90. Built-in electronic DALI control gear. With IP20, IK07 degree of protection. Insulation class II. Group 0 photobiological safety. Lifetime: 72.000h L80 B10. Compatible with Lamp Nomadic system. Available finishes: White (RAL 9010), Black (RAL 9011), Wellbeing and BeSocial palette.

Finish: Matte black RAL 9011 Dimensions: 1.687 x 67 x 80 mm

Weight: 3.980 g

Installation: 3-Circuit track