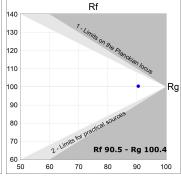

#### **TECHNICAL SPECIFICATIONS:**

Light output: 2.936 Im °K: 2700 Plum: 33,8W CRI: 90 Efficacy: 86,9 lm/w R9: 57 Type: MID POWER LED MacAdam: 3

LED Lifetime: 72.000 L80 B10 (Ta=25°C) Power Supply: 220-240V 50/60Hz Gear: Power: 30.3W Adjustable DALI

## Light output tolerance +/- 10%