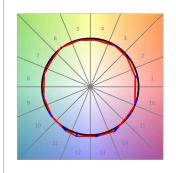

## **PHOTOMETRIC DATA:**

L61ST168MOOP927NB  $\eta$  = 100% lmax = 390 cd/klmUTE: 1,00E + 0,00T CIE: 50 81 97 100 100