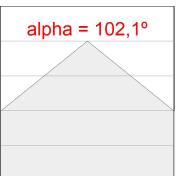

## **PHOTOMETRIC DATA:**

L61ST168MOOP927NB  $\eta$  = 100% lmax = 390 cd/klmUTE: 1,00E + 0,00T CIE: 50 81 97 100 100