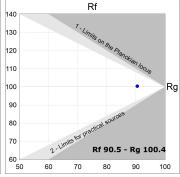

## **TECHNICAL SPECIFICATIONS:**

Light output: 2.936 Im °K: 2700 Plum: 33,8W CRI: 90 Efficacy: 86,9 lm/w R9: 57 Type: MID POWER LED MacAdam: 3

LED Lifetime: 72.000 L80 B10 (Ta=25°C) Power Supply: 220-240V 50/60Hz Gear: Power: 30.3W Adjustable DALI