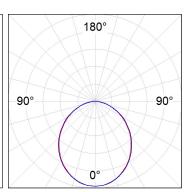

## **PHOTOMETRIC DATA:**

L61ST168MOOP927N4  $\eta$  = 100% lmax = 390 cd/klmUTE: 1,00E + 0,00T CIE: 50 81 97 100 100