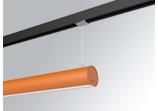

## **LAMPTUB 60 SUSPENDED TRACK**

## Description:

Lamptub 60 model from LAMP to be installed on a suspended rail. Made of recycled aluminium extrusion with circular section of 60mm and length of 1680mm, with opal polycarbonate diffuser. Model for MID-POWER LED, with colour temperature 2700K with CRI90. Built-in electronic DALI control gear. With IP20, IK07 degree of protection. Insulation class II. Group 0 photobiological safety. Lifetime: 72.000h L80 B10. Compatible with Lamp Nomadic system. Available finishes: White (RAL 9010), Black (RAL 9011), Wellbeing and BeSocial palette.

Finish: Palette BE SOCIAL - 4 TEXTURED

Dimensions: 1.687 x 67 x 80 mm Weight: 3.980 g

Installation: 3-Circuit track