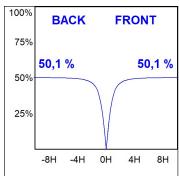

## **PHOTOMETRIC DATA:**

L61ST168MOOP927N4  $\eta$  = 100% lmax = 390 cd/klmUTE: 1,00E + 0,00T CIE: 50 81 97 100 100