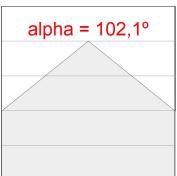

Finish: Palette WELLBEING - 3 TEXTURED

1.687 x 67 x 80 mm Dimensions: Weight: 3.980 g

Installation: 3-Circuit track