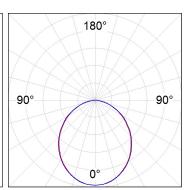

## **PHOTOMETRIC DATA:**

L61ST168MOOP927N3  $\eta$  = 100% Imax = 390 cd/kIm UTE: 1,00E + 0,00T CIE: 50 81 97 100 100

Data according to regulations 2019/2020/EU and 2019/2015/EU