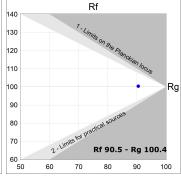

## **TECHNICAL SPECIFICATIONS:**

Light output: 2.936 Im °K: 2700 Plum: 33,8W CRI: 90 Efficacy: 86,9 lm/w R9: 57 Type: MID POWER LED MacAdam: 3

LED Lifetime: 72.000 L80 B10 (Ta=25°C) Power Supply: 220-240V 50/60Hz Gear: Power: 30.3W Adjustable DALI