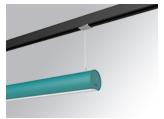

## Description:

Lamptub 60 model from LAMP to be installed on a suspended rail. Made of recycled aluminium extrusion with circular section of 60mm and length of 1680mm, with opal polycarbonate diffuser. Model for MID-POWER LED, with colour temperature 2700K with CRI90. Built-in electronic DALI control gear. With IP20, IK07 degree of protection. Insulation class II. Group 0 photobiological safety. Lifetime: 72.000h L80 B10. Compatible with Lamp Nomadic system. Available finishes: White (RAL 9010), Black (RAL 9011), Wellbeing and BeSocial palette.

Finish: Palette WELLBEING - 3 TEXTURED

1.687 x 67 x 80 mm Dimensions: Weight: 3.980 g

Installation: 3-Circuit track