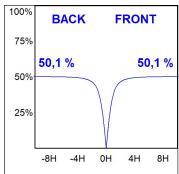

## **PHOTOMETRIC DATA:**

L61ST168MOOP927N3  $\eta$  = 100% Imax = 390 cd/kIm UTE: 1,00E + 0,00T CIE: 50 81 97 100 100

Data according to regulations 2019/2020/EU and 2019/2015/EU