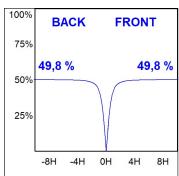

## **TECHNICAL SPECIFICATIONS:**

Light output: 2.794 lm °K: TW Plum: 33W CRI: 90 Efficacy: 84,7 lm/w 3 MacAdam:

UGR: <19 Power Supply: 220-240V 50/60Hz Type: MID POWER LED Gear: Adjustable DALI DT8

LED Lifetime: 50.000 L80 B10 (Ta=25°C)