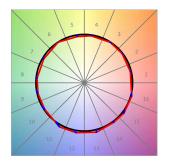

Finish: Matte white RAL 9010

1.687 x 67 x 80 mm Dimensions: Weight: 4.010 g

Installation: Suspended

## **TECHNICAL SPECIFICATIONS:**

Light output: 2.794 lm °K: TW Plum: 33W CRI: 90 Efficacy: 84,7 lm/w 3 MacAdam:

UGR: <19 Power Supply: 220-240V 50/60Hz Type: MID POWER LED Gear: Adjustable DALI DT8

LED Lifetime: 50.000 L80 B10 (Ta=25°C)

27.7W Power:

## Light output tolerance +/- 10%



























## **CUSTOM MADE OPTIONS:**









Data according to regulations 2019/2020/EU and 2019/2015/EU







## **LAMPTUB 60 SUSPENDED TRACK**



L61ST168MOOC9TWDW

## LTUB60 SUT 1680 4900 TW COMF DALI WH

## **PHOTOMETRIC DATA:**

 $\label{eq:eta} L61ST168MOOC9TWDW $$\eta = 100\%$$ $$\text{Imax} = 663 \text{ cd/klm}$$$ $$\text{UTE: 1,00C}$$$ 

CIE: 66 90 99 100 100

















# **LAMPTUB 60 SUSPENDED TRACK**



# ACCESORIES:

# Assembly



Product code:

L6SUECB



LTUB60 ACC. SUR END COVER BK.



Product code:

L6SUECW



LTUB60 ACC. SUR END COVER WH.



Product code:

L6SUECW3

Description:

LTUB60 ACC. SUR END COVER WE.



Product code:

L6SUECW4

Description:

LTUB60 ACC. SUR END COVER BS.