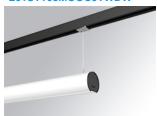

## **LAMPTUB 60 SUSPENDED TRACK**

## Description:

Lamptub 60 model from LAMP to be installed on a suspended rail. Made of recycled aluminium extrusion with circular section of 60mm and length of 1680mm, an opal comfort diffuser made of a translucent polycarbonate diffuser and an optical film to achieve a controlled light distribution and low UGR<19. Model for MID-POWER LED, with TW colour temperature with CRI90. Built-in electronic DALI control gear. With IP20, IK07 degree of protection. Insulation class II. Group 0 photobiological safety. Lifetime: 72.000h L80 B10. Compatible with Lamp Nomadic system. Available finishes: White (RAL 9010), Black (RAL 9011), Wellbeing and BeSocial palette.

Finish: Matte white RAL 9010

1.687 x 67 x 80 mm Dimensions: Weight: 4.010 g

Installation: Suspended