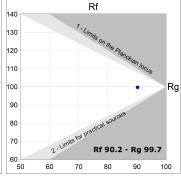

## **TECHNICAL SPECIFICATIONS:**

Light output: 2.794 lm °K: TW Plum: 33W CRI: 90 Efficacy: 84,7 lm/w 3 MacAdam:

UGR: <19 Power Supply: 220-240V 50/60Hz Type: MID POWER LED Gear: Adjustable DALI DT8

LED Lifetime: 50.000 L80 B10 (Ta=25°C)