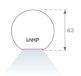

## **PHOTOMETRIC DATA:**

 $\label{eq:eta} L61ST168MOOC9TWDW $$\eta = 100\%$$ $$\text{Imax} = 663 \text{ cd/klm}$$$ $$\text{UTE: 1,00C}$$$ 

CIE: 66 90 99 100 100