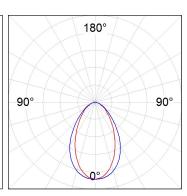

## **PHOTOMETRIC DATA:**

 $\label{eq:eta} L61ST168MOOC9TWDW $$\eta = 100\%$$ $$\text{Imax} = 663 \text{ cd/klm}$$$ $$\text{UTE: 1,00C}$$$ 

CIE: 66 90 99 100 100