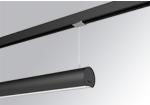

#### **Description:**

Lamptub 60 model from LAMP to be installed on a suspended rail. Made of recycled aluminium extrusion with circular section of 60mm and length of 1680mm, an opal comfort diffuser made of a translucent polycarbonate diffuser and an optical film to achieve a controlled light distribution and low UGR<19. Model for MID-POWER LED, with TW colour temperature with CRI90. Built-in electronic DALI control gear. With IP20, IK07 degree of protection. Insulation class II. Group 0 photobiological safety. Lifetime: 72.000h L80 B10. Compatible with Lamp Nomadic system. Available finishes: White (RAL 9010), Black (RAL 9011), Wellbeing and BeSocial palette.

Finish: Matte black RAL 9011

**Dimensions:** 1.687 x 67 x 80 mm

Weight: 4.010 g

LAMP 63

Installation: Suspended