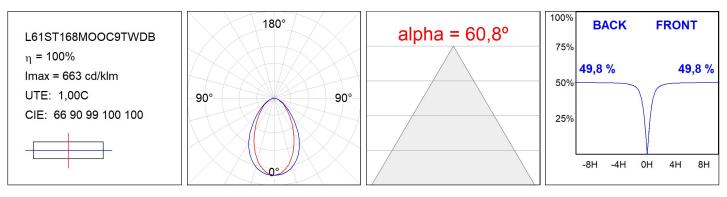

|
|---------------|--------------------------|---------------|---------------------|
| Plum:         | 33W                      | CRI :         | 90                  |
| Efficacy:     | 84,7 lm/w                | MacAdam:      | 3                   |
| UGR:          | <19                      | Power Supply: | 220-240V 50/60Hz    |
| Туре:         | MID POWER LED            | Gear:         | Adjustable DALI DT8 |
| LED Lifetime: | 50.000 L80 B10 (Ta=25⁰C) |               |                     |
| Power:        | 27.7W                    |               |                     |

#### Light output tolerance +/- 10%



## CUSTOM MADE OPTIONS:



Worktitude for light

## LAMPTUB 60 SUSPENDED TRACK

L61ST168MOOC9TWDB

LTUB60 SUT 1680 4900 TW COMF DALI BK



### **PHOTOMETRIC DATA :**





# LAMPTUB 60 SUSPENDED TRACK

## ACCESORIES :

### Assembly



Product code: L6SUECB

Description: LTUB60 ACC. SUR END COVER BK.



Product code: L6SUECW

Description: LTUB60 ACC. SUR END COVER WH.

Worktitude for light



Product code: L6SUECW3

Description: LTUB60 ACC. SUR END COVER WE.



Product code: L6SUECW4

Description: LTUB60 ACC. SUR END COVER BS.