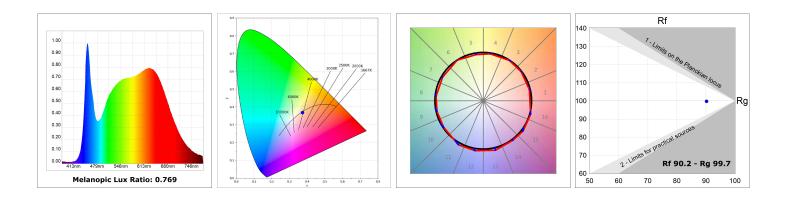

|
|---------------|--------------------------|---------------|---------------------|
| Plum:         | 33W                      | CRI :         | 90                  |
| Efficacy:     | 84,7 lm/w                | MacAdam:      | 3                   |
| UGR:          | <19                      | Power Supply: | 220-240V 50/60Hz    |
| Туре:         | MID POWER LED            | Gear:         | Adjustable DALI DT8 |
| LED Lifetime: | 50.000 L80 B10 (Ta=25⁰C) |               |                     |
| Power:        | 27.7W                    |               |                     |

#### Light output tolerance +/- 10%



## CUSTOM MADE OPTIONS:



Worktitude for light

## LAMPTUB 60 SUSPENDED TRACK

L61ST168MOOC9TWDB

LTUB60 SUT 1680 4900 TW COMF DALI BK



### **PHOTOMETRIC DATA :**





# LAMPTUB 60 SUSPENDED TRACK

## ACCESORIES :

### Assembly



Product code: L6SUECB

Description: LTUB60 ACC. SUR END COVER BK.



Product code: L6SUECW

Description: LTUB60 ACC. SUR END COVER WH.

Worktitude for light



Product code: L6SUECW3

Description: LTUB60 ACC. SUR END COVER WE.



Product code: L6SUECW4

Description: LTUB60 ACC. SUR END COVER BS.