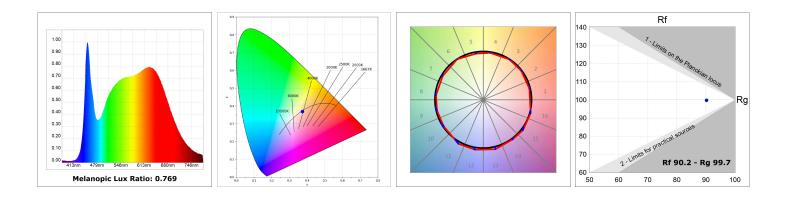

#### **TECHNICAL SPECIFICATIONS:**

| Light output: | 2.794 lm                 | °K :          | TW                  |
|---------------|--------------------------|---------------|---------------------|
| Plum:         | 33W                      | CRI :         | 90                  |
| Efficacy:     | 84,7 lm/w                | MacAdam:      | 3                   |
| UGR:          | <19                      | Power Supply: | 220-240V 50/60Hz    |
| Туре:         | MID POWER LED            | Gear:         | Adjustable DALI DT8 |
| LED Lifetime: | 50.000 L80 B10 (Ta=25°C) |               |                     |
| Power:        | 27.7W                    |               |                     |