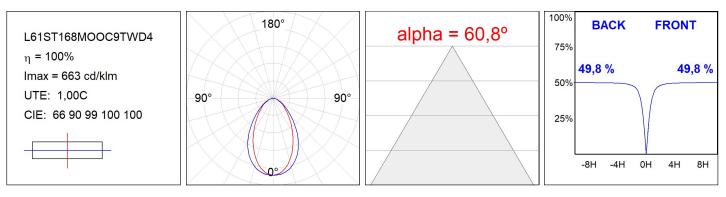

### PHOTOMETRIC DATA :

#### **TECHNICAL SPECIFICATIONS:**

| Light output: | 2.794 lm                 | °K :          | TW                  |
|---------------|--------------------------|---------------|---------------------|
| Plum:         | 33W                      | CRI :         | 90                  |
| Efficacy:     | 84,7 lm/w                | MacAdam:      | 3                   |
| UGR:          | <19                      | Power Supply: | 220-240V 50/60Hz    |
| Туре:         | MID POWER LED            | Gear:         | Adjustable DALI DT8 |
| LED Lifetime: | 50.000 L80 B10 (Ta=25°C) |               |                     |
| Power:        | 27.7W                    |               |                     |