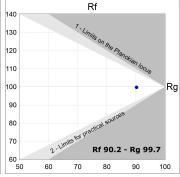

## **PHOTOMETRIC DATA:**

L61ST168MOOC9TWD3  $\eta$  = 100% Imax = 663 cd/klm UTE: 1,00C

CIE: 66 90 99 100 100