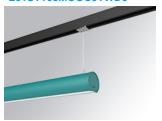

### **LAMPTUB 60 SUSPENDED TRACK**

### Description:

Lamptub 60 model from LAMP to be installed on a suspended rail. Made of recycled aluminium extrusion with circular section of 60mm and length of 1680mm, an opal comfort diffuser made of a translucent polycarbonate diffuser and an optical film to achieve a controlled light distribution and low UGR<19. Model for MID-POWER LED, with TW colour temperature with CRI90. Built-in electronic DALI control gear. With IP20, IK07 degree of protection. Insulation class II. Group 0 photobiological safety. Lifetime: 72.000h L80 B10. Compatible with Lamp Nomadic system. Available finishes: White (RAL 9010), Black (RAL 9011), Wellbeing and BeSocial palette.

Finish: Palette WELLBEING - 3 TEXTURED

1.687 x 67 x 80 mm Dimensions: Weight: 4.010 g

Installation: Suspended