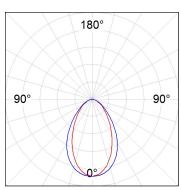

## **PHOTOMETRIC DATA:**

L61ST168MOOC9TWD3  $\eta$  = 100% Imax = 663 cd/klm UTE: 1,00C

CIE: 66 90 99 100 100