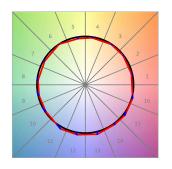

### **TECHNICAL SPECIFICATIONS:**

Light output: 2.794 lm °K: TW Plum: 33W CRI: 90 Efficacy: 84,7 lm/w 3 MacAdam:

UGR: <19 Power Supply: 220-240V 50/60Hz

Type: MID POWER LED Gear: Adjustable DALI DT8

LED Lifetime: 50.000 L80 B10 (Ta=25°C)

### Light output tolerance +/- 10%