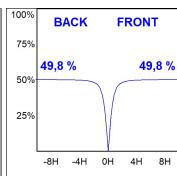

## **PHOTOMETRIC DATA:**

L61ST168MOOC9TWD3  $\eta$  = 100% Imax = 663 cd/klm UTE: 1,00C

CIE: 66 90 99 100 100