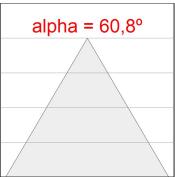

### **TECHNICAL SPECIFICATIONS:**

Light output: 2.951 lm °K: 4000 Plum: 33,8W CRI: 90 Efficacy: 87,3 lm/w 70 R9: UGR: MacAdam: 3

Type: MID POWER LED Power Supply: 220-240V 50/60Hz

LED Lifetime: 72.000 L80 B10 (Ta=25°C) Gear: Electronic

## **PHOTOMETRIC DATA:**

L61ST168MOOC940NW  $\eta$  = 100% Imax = 663 cd/klm UTE: 1,00C

CIE: 66 90 99 100 100