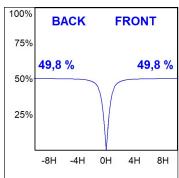

## **PHOTOMETRIC DATA:**

L61ST168MOOC940NW  $\eta$  = 100% Imax = 663 cd/klm UTE: 1,00C

CIE: 66 90 99 100 100