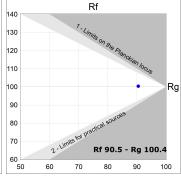

## **PHOTOMETRIC DATA:**

L61ST168MOOC940NW  $\eta$  = 100% Imax = 663 cd/klm UTE: 1,00C

CIE: 66 90 99 100 100