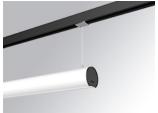

### LAMPTUB 60 SUSPENDED TRACK

## Description:

Lamptub 60 model from LAMP to be installed on a suspended rail. Made of recycled aluminium extrusion with circular section of 60mm and length of 1680mm, an opal comfort diffuser made of a translucent polycarbonate diffuser and an optical film to achieve a controlled light distribution and low UGR<19. Model for MID-POWER LED, with colour temperature 4000K with CRI90. Built-in electronic ON/OFF control gear. With IP20, IK07 degree of protection. Insulation class II. Group 0 photobiological safety. Lifetime: 72.000h L80 B10. Compatible with Lamp Nomadic system. Available finishes: White (RAL 9010), Black (RAL 9011), Wellbeing and BeSocial palette.

Finish: Matte white RAL 9010 Dimensions: 1.687 x 67 x 80 mm

Weight: 3.980 g

Installation: 3-Circuit track