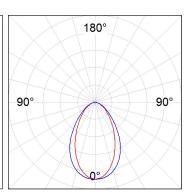

## **PHOTOMETRIC DATA:**

L61ST168MOOC940NW  $\eta$  = 100% Imax = 663 cd/klm UTE: 1,00C

CIE: 66 90 99 100 100