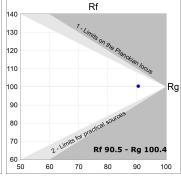

### **TECHNICAL SPECIFICATIONS:**

Light output: 2.951 lm °K: 4000 Plum: 33,8W CRI: 90 Efficacy: 87,3 lm/w 70 R9: UGR: MacAdam: 3

Type: MID POWER LED Power Supply: 220-240V 50/60Hz

LED Lifetime: 72.000 L80 B10 (Ta=25°C) Gear: Electronic

# Light output tolerance +/- 10%

Data according to regulations 2019/2020/EU and 2019/2015/EU