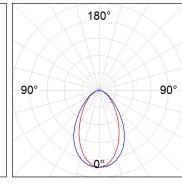

## **PHOTOMETRIC DATA:**

L61ST168MOOC940NB  $\eta$  = 100% Imax = 663 cd/klm UTE: 1,00C

CIE: 66 90 99 100 100