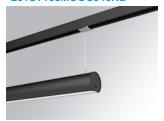

### LAMPTUB 60 SUSPENDED TRACK

### L61ST168MOOC940NB

### LTUB60 SUT 1680 5200 NW COMF BK

Finish: Matte black RAL 9011

Dimensions: 1.680 x 67 x 80 mm Weight: 3.980 g

Installation: 3-Circuit track