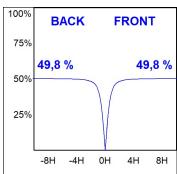

## **PHOTOMETRIC DATA:**

L61ST168MOOC940NB  $\eta$  = 100% Imax = 663 cd/klm UTE: 1,00C

CIE: 66 90 99 100 100