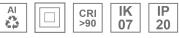

### Description:

Lamptub 60 model from LAMP to be installed on a suspended rail. Made of recycled aluminium extrusion with circular section of 60mm and length of 1680mm, an opal comfort diffuser made of a translucent polycarbonate diffuser and an optical film to achieve a controlled light distribution and low UGR<19. Model for MID-POWER LED, with colour temperature 4000K with CRI90. Built-in electronic ON/OFF control gear. With IP20, IK07 degree of protection. Insulation class II. Group 0 photobiological safety. Lifetime: 72.000h L80 B10. Compatible with Lamp Nomadic system. Available finishes: White (RAL 9010), Black (RAL 9011), Wellbeing and BeSocial palette.

### **TECHNICAL SPECIFICATIONS:**

Light output: 2.951 lm °K: 4000 Plum: 33,8W CRI: 90 Efficacy: 87,3 lm/w 70 R9: UGR: MacAdam: 3

Type: MID POWER LED Power Supply: 220-240V 50/60Hz

LED Lifetime: 72.000 L80 B10 (Ta=25°C) Gear: Electronic