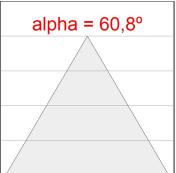

## **PHOTOMETRIC DATA:**

L61ST168MOOC940NB  $\eta$  = 100% Imax = 663 cd/klm UTE: 1,00C

CIE: 66 90 99 100 100