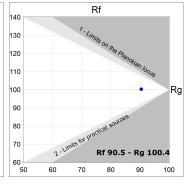

## **TECHNICAL SPECIFICATIONS:**

Light output: 2.951 lm °K: 4000 Plum: 33,8W CRI: 90 Efficacy: 87,3 lm/w 70 R9: UGR: MacAdam: 3

Type: MID POWER LED Power Supply: 220-240V 50/60Hz

LED Lifetime: 72.000 L80 B10 (Ta=25°C) Gear: Electronic

## Light output tolerance +/- 10%