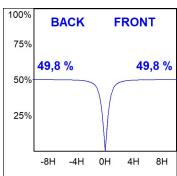

## **PHOTOMETRIC DATA:**

L61ST168MOOC940N4  $\eta$  = 100% Imax = 663 cd/klm UTE: 1,00C CIE: 66 90 99 100 100