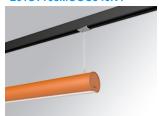

## LAMPTUB 60 SUSPENDED TRACK

## Description:

Lamptub 60 model from LAMP to be installed on a suspended rail. Made of recycled aluminium extrusion with circular section of 60mm and length of 1680mm, an opal comfort diffuser made of a translucent polycarbonate diffuser and an optical film to achieve a controlled light distribution and low UGR<19. Model for MID-POWER LED, with colour temperature 4000K with CRI90. Built-in electronic ON/OFF control gear. With IP20, IK07 degree of protection. Insulation class II. Group 0 photobiological safety. Lifetime: 72.000h L80 B10. Compatible with Lamp Nomadic system. Available finishes: White (RAL 9010), Black (RAL 9011), Wellbeing and BeSocial palette.

Finish: Palette BE SOCIAL - 4 TEXTURED

Dimensions: 1.687 x 67 x 80 mm Weight: 3.980 g

Installation: 3-Circuit track