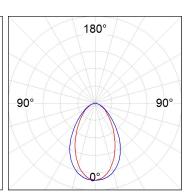

## **PHOTOMETRIC DATA:**

L61ST168MOOC940N4  $\eta$  = 100% Imax = 663 cd/klm UTE: 1,00C CIE: 66 90 99 100 100