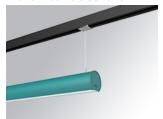

#### LAMPTUB 60 SUSPENDED TRACK

### Description:

Lamptub 60 model from LAMP to be installed on a suspended rail. Made of recycled aluminium extrusion with circular section of 60mm and length of 1680mm, an opal comfort diffuser made of a translucent polycarbonate diffuser and an optical film to achieve a controlled light distribution and low UGR<19. Model for MID-POWER LED, with colour temperature 4000K with CRI90. Built-in electronic ON/OFF control gear. With IP20, IK07 degree of protection. Insulation class II. Group 0 photobiological safety. Lifetime: 72.000h L80 B10. Compatible with Lamp Nomadic system. Available finishes: White (RAL 9010), Black (RAL 9011), Wellbeing and BeSocial palette.

Finish: Palette WELLBEING - 3 TEXTURED

1.687 x 67 x 80 mm Dimensions: Weight: 3.980 g

Installation: 3-Circuit track