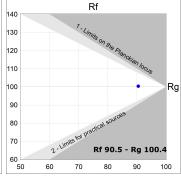

#### **TECHNICAL SPECIFICATIONS:**

Light output: 2.951 lm °K: 4000 Plum: 33,8W CRI: 90 Efficacy: 87,3 lm/w 70 R9: UGR: MacAdam: 3

Type: MID POWER LED Power Supply: 220-240V 50/60Hz

LED Lifetime: 72.000 L80 B10 (Ta=25°C) Gear: Electronic

# Light output tolerance +/- 10%