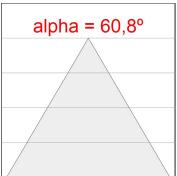

#### **PHOTOMETRIC DATA:**

L61ST168MOOC940N3  $\eta$  = 100% Imax = 663 cd/klm UTE: 1,00C