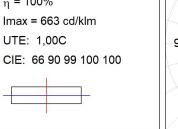

#### **PHOTOMETRIC DATA:**

L61ST168MOOC940N3  $\eta$  = 100% Imax = 663 cd/klm UTE: 1,00C