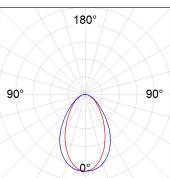

#### **PHOTOMETRIC DATA:**

L61ST168MOOC940N3  $\eta$  = 100% Imax = 663 cd/klm UTE: 1,00C