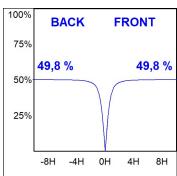

#### **PHOTOMETRIC DATA:**

L61ST168MOOC940N3  $\eta$  = 100% Imax = 663 cd/klm UTE: 1,00C