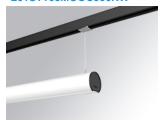

## LAMPTUB 60 SUSPENDED TRACK

## Description:

Lamptub 60 model from LAMP to be installed on a suspended rail. Made of recycled aluminium extrusion with circular section of 60mm and length of 1680mm, an opal comfort diffuser made of a translucent polycarbonate diffuser and an optical film to achieve a controlled light distribution and low UGR<19. Model for MID-POWER LED, with colour temperature 3000K with CRI90. Built-in electronic ON/OFF control gear. With IP20, IK07 degree of protection. Insulation class II. Group 0 photobiological safety. Lifetime: 72.000h L80 B10. Compatible with Lamp Nomadic system. Available finishes: White (RAL 9010), Black (RAL 9011), Wellbeing and BeSocial palette.

Finish: Matte white RAL 9010

Dimensions: 1.687 x 67 x 80 mm Weight: 3.980 g

Installation: 3-Circuit track