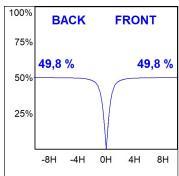

## **PHOTOMETRIC DATA:**

L61ST168MOOC930NW  $\eta$  = 100% Imax = 663 cd/klm UTE: 1,00C

CIE: 66 90 99 100 100