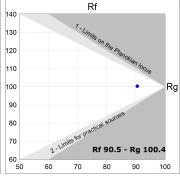

## **PHOTOMETRIC DATA:**

L61ST168MOOC930NW  $\eta$  = 100% Imax = 663 cd/klm UTE: 1,00C

CIE: 66 90 99 100 100