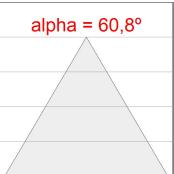

## **PHOTOMETRIC DATA:**

L61ST168MOOC930NW  $\eta$  = 100% Imax = 663 cd/klm UTE: 1,00C

CIE: 66 90 99 100 100