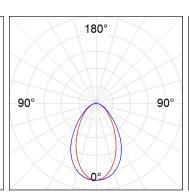

## **PHOTOMETRIC DATA:**

L61ST168MOOC930NW  $\eta$  = 100% Imax = 663 cd/klm UTE: 1,00C

CIE: 66 90 99 100 100