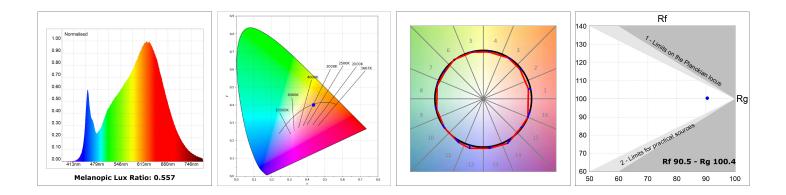

#### **TECHNICAL SPECIFICATIONS:**

| Light output: | 2.860 lm                 | ⁰К:           | 3000             |
|---------------|--------------------------|---------------|------------------|
| Plum:         | 33,8W                    | CRI :         | 90               |
| Efficacy:     | 84,6 lm/w                | R9 :          | 64               |
| UGR:          | <19                      | MacAdam:      | 3                |
| Туре:         | MID POWER LED            | Power Supply: | 220-240V 50/60Hz |
| LED Lifetime: | 72.000 L80 B10 (Ta=25°C) | Gear:         | Electronic       |
| Power:        | 30.3W                    |               |                  |

#### Light output tolerance +/- 10%