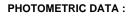

## L61ST168MOOC930NB

#### **TECHNICAL SPECIFICATIONS:**

| Light output: | 2.860 lm                 | ⁰К:           | 3000             |
|---------------|--------------------------|---------------|------------------|
| Plum:         | 33,8W                    | CRI :         | 90               |
| Efficacy:     | 84,6 lm/w                | R9 :          | 64               |
| UGR:          | <19                      | MacAdam:      | 3                |
| Туре:         | MID POWER LED            | Power Supply: | 220-240V 50/60Hz |
| LED Lifetime: | 72.000 L80 B10 (Ta=25°C) | Gear:         | Electronic       |
| Power:        | 30.3W                    |               |                  |