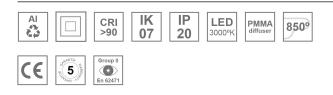

#### Description:

Lamptub 60 model from LAMP to be installed on a suspended rail. Made of recycled aluminium extrusion with circular section of 60mm and length of 1680mm, an opal comfort diffuser made of a translucent polycarbonate diffuser and an optical film to achieve a controlled light distribution and low UGR<19. Model for MID-POWER LED, with colour temperature 3000K with CRI90. Built-in electronic ON/OFF control gear. With IP20, IK07 degree of protection. Insulation class II. Group 0 photobiological safety. Lifetime: 72.000h L80 B10. Compatible with Lamp Nomadic system. Available finishes: White (RAL 9010), Black (RAL 9011), Wellbeing and BeSocial palette.

#### **TECHNICAL SPECIFICATIONS:**

| Light output: | 2.860 lm                 | ⁰К:           | 3000             |
|---------------|--------------------------|---------------|------------------|
| Plum:         | 33,8W                    | CRI :         | 90               |
| Efficacy:     | 84,6 lm/w                | R9 :          | 64               |
| UGR:          | <19                      | MacAdam:      | 3                |
| Туре:         | MID POWER LED            | Power Supply: | 220-240V 50/60Hz |
| LED Lifetime: | 72.000 L80 B10 (Ta=25°C) | Gear:         | Electronic       |
| Power:        | 30.3W                    |               |                  |