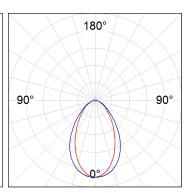

### **PHOTOMETRIC DATA:**

L61ST168MOOC930N4  $\eta$  = 100% Imax = 663 cd/klm UTE: 1,00C CIE: 66 90 99 100 100