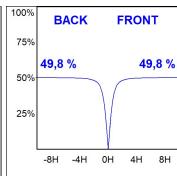

### **PHOTOMETRIC DATA:**

L61ST168MOOC930N4  $\eta$  = 100% Imax = 663 cd/klm UTE: 1,00C CIE: 66 90 99 100 100