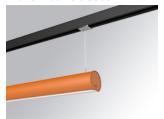

### **LAMPTUB 60 SUSPENDED TRACK**

## Description:

Lamptub 60 model from LAMP to be installed on a suspended rail. Made of recycled aluminium extrusion with circular section of 60mm and length of 1680mm, an opal comfort diffuser made of a translucent polycarbonate diffuser and an optical film to achieve a controlled light distribution and low UGR<19. Model for MID-POWER LED, with colour temperature 3000K with CRI90. Built-in electronic ON/OFF control gear. With IP20, IK07 degree of protection. Insulation class II. Group 0 photobiological safety. Lifetime: 72.000h L80 B10. Compatible with Lamp Nomadic system. Available finishes: White (RAL 9010), Black (RAL 9011), Wellbeing and BeSocial palette.

Finish: Palette BE SOCIAL - 4 TEXTURED

**Dimensions:** 1.687 x 67 x 80 mm **Weight:** 3.980 g

Installation: 3-Circuit track