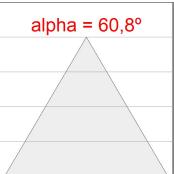

### **PHOTOMETRIC DATA:**

L61ST168MOOC930N4  $\eta$  = 100% Imax = 663 cd/klm UTE: 1,00C CIE: 66 90 99 100 100