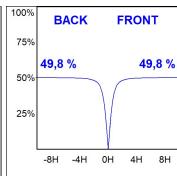

## **PHOTOMETRIC DATA:**

L61ST168MOOC930N3  $\eta$  = 100% Imax = 663 cd/klm UTE: 1,00C

CIE: 66 90 99 100 100