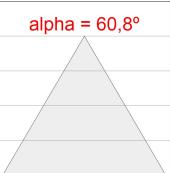

## **PHOTOMETRIC DATA:**

L61ST168MOOC930N3  $\eta$  = 100% Imax = 663 cd/klm UTE: 1,00C

CIE: 66 90 99 100 100