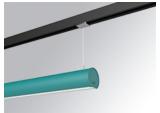

## Description:

Lamptub 60 model from LAMP to be installed on a suspended rail. Made of recycled aluminium extrusion with circular section of 60mm and length of 1680mm, an opal comfort diffuser made of a translucent polycarbonate diffuser and an optical film to achieve a controlled light distribution and low UGR<19. Model for MID-POWER LED, with colour temperature 3000K with CRI90. Built-in electronic ON/OFF control gear. With IP20, IK07 degree of protection. Insulation class II. Group 0 photobiological safety. Lifetime: 72.000h L80 B10. Compatible with Lamp Nomadic system. Available finishes: White (RAL 9010), Black (RAL 9011), Wellbeing and BeSocial palette.

Finish: Palette WELLBEING - 3 TEXTURED

1.687 x 67 x 80 mm Dimensions: Weight: 3.980 g

Installation: 3-Circuit track