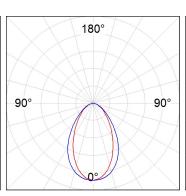

## **PHOTOMETRIC DATA:**

L61ST168MOOC930N3  $\eta$  = 100% Imax = 663 cd/klm UTE: 1,00C

CIE: 66 90 99 100 100