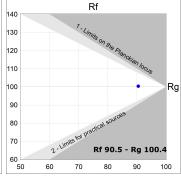

## **TECHNICAL SPECIFICATIONS:**

Light output: 2.860 lm °K: 3000 Plum: 33,8W CRI: 90 Efficacy: 84,6 lm/w 64 R9: UGR: MacAdam: 3

Type: MID POWER LED Power Supply: 220-240V 50/60Hz LED Lifetime: 72.000 L80 B10 (Ta=25°C) Gear: Adjustable DALI