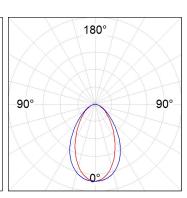

## **PHOTOMETRIC DATA:**

L61ST168MOOC930NW  $\eta$  = 100% Imax = 663 cd/klm UTE: 1,00C

CIE: 66 90 99 100 100