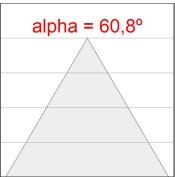

## **PHOTOMETRIC DATA:**

L61ST168MOOC930NW  $\eta$  = 100% Imax = 663 cd/klm UTE: 1,00C

CIE: 66 90 99 100 100