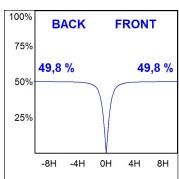

## **PHOTOMETRIC DATA:**

L61ST168MOOC930NW  $\eta$  = 100% Imax = 663 cd/klm UTE: 1,00C

CIE: 66 90 99 100 100