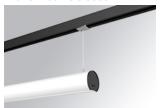

## LAMPTUB 60 SUSPENDED TRACK

## L61ST168MOOC930DW

## LTUB60 SUT 1680 4900 WW COMF DALI WH

## Description:

Lamptub 60 model from LAMP to be installed on a suspended rail. Made of recycled aluminium extrusion with circular section of 60mm and length of 1680mm, an opal comfort diffuser made of a translucent polycarbonate diffuser and an optical film to achieve a controlled light distribution and low UGR<19. Model for MID-POWER LED, with colour temperature 3000K with CRI90. Built-in electronic DALI control gear. With IP20, IK07 degree of protection. Insulation class II. Group 0 photobiological safety. Lifetime: 72.000h L80 B10. Compatible with Lamp Nomadic system. Available finishes: White (RAL 9010), Black (RAL 9011), Wellbeing and BeSocial palette.

Finish: Matte white RAL 9010 Dimensions: 1.687 x 67 x 80 mm

Weight: 3.980 g

Installation: 3-Circuit track