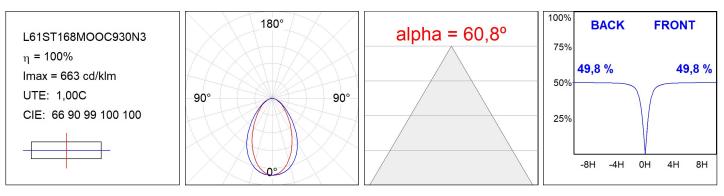

## **PHOTOMETRIC DATA :**

#### **TECHNICAL SPECIFICATIONS:**

| Light output: | 2.860 lm                 | ⁰К:           | 3000             |
|---------------|--------------------------|---------------|------------------|
| Plum:         | 33,8W                    | CRI :         | 90               |
| Efficacy:     | 84,6 lm/w                | R9 :          | 64               |
| UGR:          | <19                      | MacAdam:      | 3                |
| Туре:         | MID POWER LED            | Power Supply: | 220-240V 50/60Hz |
| LED Lifetime: | 72.000 L80 B10 (Ta=25°C) | Gear:         | Adjustable DALI  |
| Power:        | 30.3W                    |               |                  |