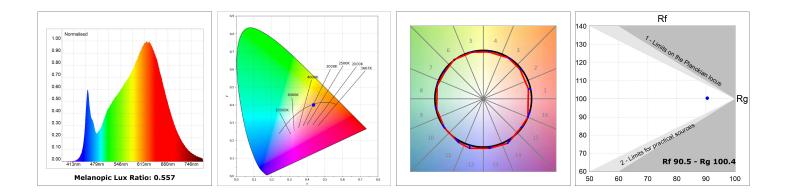

## **PHOTOMETRIC DATA :**

#### **TECHNICAL SPECIFICATIONS:**

| Light output: | 2.860 lm                 | ⁰К:           | 3000             |
|---------------|--------------------------|---------------|------------------|
| Plum:         | 33,8W                    | CRI :         | 90               |
| Efficacy:     | 84,6 lm/w                | R9 :          | 64               |
| UGR:          | <19                      | MacAdam:      | 3                |
| Туре:         | MID POWER LED            | Power Supply: | 220-240V 50/60Hz |
| LED Lifetime: | 72.000 L80 B10 (Ta=25°C) | Gear:         | Adjustable DALI  |
| Power:        | 30.3W                    |               |                  |