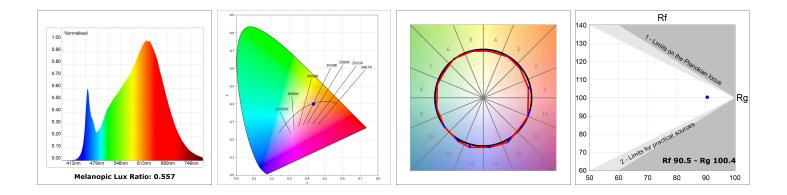

#### **TECHNICAL SPECIFICATIONS:**

| Light output: | 2.717 lm                 | ⁰К:           | 2700             |
|---------------|--------------------------|---------------|------------------|
| Plum:         | 33,8W                    | CRI :         | 90               |
| Efficacy:     | 80,4 lm/w                | R9 :          | 57               |
| UGR:          | <19                      | MacAdam:      | 3                |
| Туре:         | MID POWER LED            | Power Supply: | 220-240V 50/60Hz |
| LED Lifetime: | 72.000 L80 B10 (Ta=25°C) | Gear:         | Electronic       |
| Power:        | 30.3W                    |               |                  |

### Light output tolerance +/- 10%