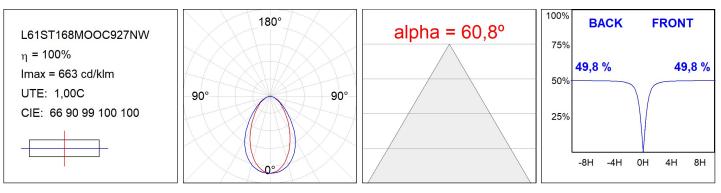

#### **TECHNICAL SPECIFICATIONS:**

| Light output: | 2.717 lm                 | ⁰К:           | 2700             |
|---------------|--------------------------|---------------|------------------|
| Plum:         | 33,8W                    | CRI :         | 90               |
| Efficacy:     | 80,4 lm/w                | R9 :          | 57               |
| UGR:          | <19                      | MacAdam:      | 3                |
| Туре:         | MID POWER LED            | Power Supply: | 220-240V 50/60Hz |
| LED Lifetime: | 72.000 L80 B10 (Ta=25°C) | Gear:         | Electronic       |
| Power:        | 30.3W                    |               |                  |

### Light output tolerance +/- 10%