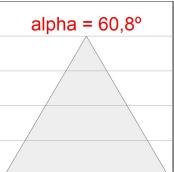

### **PHOTOMETRIC DATA:**

L61ST168MOOC927N4  $\eta$  = 100% Imax = 663 cd/klm UTE: 1,00C

CIE: 66 90 99 100 100