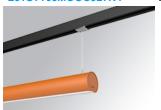

### Description:

Lamptub 60 model from LAMP to be installed on a suspended rail. Made of recycled aluminium extrusion with circular section of 60mm and length of 1680mm, an opal comfort diffuser made of a translucent polycarbonate diffuser and an optical film to achieve a controlled light distribution and low UGR<19. Model for MID-POWER LED, with colour temperature 2700K with CRI90. Built-in electronic ON/OFF control gear. With IP20, IK07 degree of protection. Insulation class II. Group 0 photobiological safety. Lifetime: 72.000h L80 B10. Compatible with Lamp Nomadic system. Available finishes: White (RAL 9010), Black (RAL 9011), Wellbeing and BeSocial palette.

Finish: Palette BE SOCIAL - 4 TEXTURED

Dimensions: 1.687 x 67 x 80 mm Weight: 3.980 g

Installation: 3-Circuit track