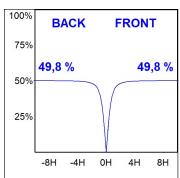

### **TECHNICAL SPECIFICATIONS:**

Light output: 2.717 lm °K: 2700 Plum: 33,8W CRI: 90 Efficacy: 80,4 lm/w R9: 57 UGR: MacAdam: 3

Type: MID POWER LED Power Supply: 220-240V 50/60Hz

LED Lifetime: 72.000 L80 B10 (Ta=25°C) Gear: Electronic

# Light output tolerance +/- 10%