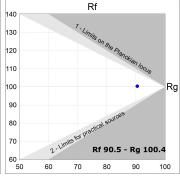

### **TECHNICAL SPECIFICATIONS:**

Light output: 2.717 lm °K: 2700 Plum: 33,8W CRI: 90 Efficacy: 80,4 lm/w R9: 57 UGR: MacAdam: 3

Type: MID POWER LED Power Supply: 220-240V 50/60Hz

LED Lifetime: 72.000 L80 B10 (Ta=25°C) Gear: Electronic