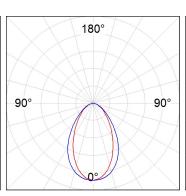

### **PHOTOMETRIC DATA:**

L61ST168MOOC927N4  $\eta$  = 100% Imax = 663 cd/klm UTE: 1,00C

CIE: 66 90 99 100 100