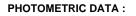

### L61ST168MOOC927N3

#### **TECHNICAL SPECIFICATIONS:**

| Light output: | 2.717 lm                 | ⁰K :          | 2700             |
|---------------|--------------------------|---------------|------------------|
| Plum:         | 33,8W                    | CRI :         | 90               |
| Efficacy:     | 80,4 lm/w                | R9 :          | 57               |
| UGR:          | <19                      | MacAdam:      | 3                |
| Туре:         | MID POWER LED            | Power Supply: | 220-240V 50/60Hz |
| LED Lifetime: | 72.000 L80 B10 (Ta=25ºC) | Gear:         | Electronic       |
| Power:        | 30.3W                    |               |                  |

#### Light output tolerance +/- 10%