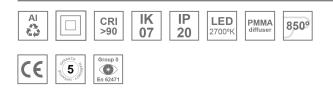

#### Description:

Lamptub 60 model from LAMP to be installed on a suspended rail. Made of recycled aluminium extrusion with circular section of 60mm and length of 1680mm, an opal comfort diffuser made of a translucent polycarbonate diffuser and an optical film to achieve a controlled light distribution and low UGR<19. Model for MID-POWER LED, with colour temperature 2700K with CRI90. Built-in electronic ON/OFF control gear. With IP20, IK07 degree of protection. Insulation class II. Group 0 photobiological safety. Lifetime: 72.000h L80 B10. Compatible with Lamp Nomadic system. Available finishes: White (RAL 9010), Black (RAL 9011), Wellbeing and BeSocial palette.

#### **TECHNICAL SPECIFICATIONS:**

| Light output: | 2.717 lm                 | ⁰K :          | 2700             |
|---------------|--------------------------|---------------|------------------|
| Plum:         | 33,8W                    | CRI :         | 90               |
| Efficacy:     | 80,4 lm/w                | R9 :          | 57               |
| UGR:          | <19                      | MacAdam:      | 3                |
| Туре:         | MID POWER LED            | Power Supply: | 220-240V 50/60Hz |
| LED Lifetime: | 72.000 L80 B10 (Ta=25ºC) | Gear:         | Electronic       |
| Power:        | 30.3W                    |               |                  |