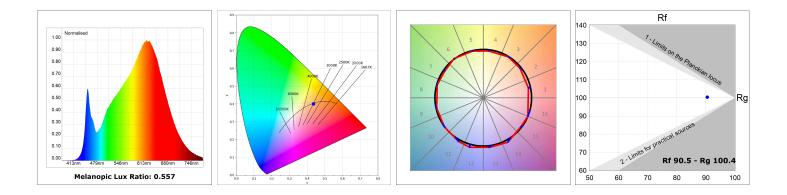

#### **TECHNICAL SPECIFICATIONS:**

| Light output: | 2.717 lm                 | ⁰K :          | 2700             |
|---------------|--------------------------|---------------|------------------|
| Plum:         | 33,8W                    | CRI :         | 90               |
| Efficacy:     | 80,4 lm/w                | R9 :          | 57               |
| UGR:          | <19                      | MacAdam:      | 3                |
| Туре:         | MID POWER LED            | Power Supply: | 220-240V 50/60Hz |
| LED Lifetime: | 72.000 L80 B10 (Ta=25ºC) | Gear:         | Electronic       |
| Power:        | 30.3W                    |               |                  |

#### Light output tolerance +/- 10%