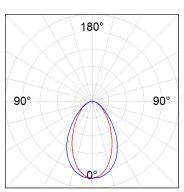

### **PHOTOMETRIC DATA:**

L61ST168MOOC927NW  $\eta$  = 100% lmax = 663 cd/klm UTE: 1,00C

CIE: 66 90 99 100 100