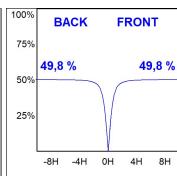

### **PHOTOMETRIC DATA:**

L61ST168MOOC927NW  $\eta$  = 100% lmax = 663 cd/klm UTE: 1,00C

CIE: 66 90 99 100 100