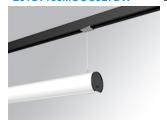

### LAMPTUB 60 SUSPENDED TRACK

### L61ST168MOOC927DW

## LTUB60 SUT 1680 4800 VWW COMF DALI WH

### Installation: 3-Circuit track