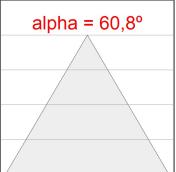

### **PHOTOMETRIC DATA:**

L61ST168MOOC927NW  $\eta$  = 100% lmax = 663 cd/klm UTE: 1,00C

CIE: 66 90 99 100 100