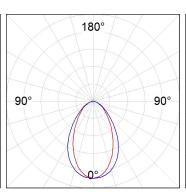

## **PHOTOMETRIC DATA:**

L61ST168MOOC927NB  $\eta$  = 100% Imax = 663 cd/klm UTE: 1,00C

CIE: 66 90 99 100 100