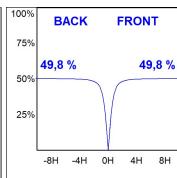

## **TECHNICAL SPECIFICATIONS:**

Light output: 2.717 lm °K: 2700 Plum: 33,8W CRI: 90 Efficacy: 80,4 lm/w R9: 57 UGR: MacAdam: 3

Type: MID POWER LED Power Supply: 220-240V 50/60Hz LED Lifetime: 72.000 L80 B10 (Ta=25°C) Gear: Adjustable DALI

# Light output tolerance +/- 10%