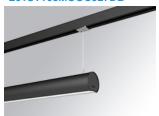

## LAMPTUB 60 SUSPENDED TRACK

## Description:

Lamptub 60 model from LAMP to be installed on a suspended rail. Made of recycled aluminium extrusion with circular section of 60mm and length of 1680mm, an opal comfort diffuser made of a translucent polycarbonate diffuser and an optical film to achieve a controlled light distribution and low UGR<19. Model for MID-POWER LED, with colour temperature 2700K with CRI90. Built-in electronic DALI control gear. With IP20, IK07 degree of protection. Insulation class II. Group 0 photobiological safety. Lifetime: 72.000h L80 B10. Compatible with Lamp Nomadic system. Available finishes: White (RAL 9010), Black (RAL 9011), Wellbeing and BeSocial palette.

Finish: Matte black RAL 9011 Dimensions: 1.687 x 67 x 80 mm

Weight: 3.980 g

Installation: 3-Circuit track