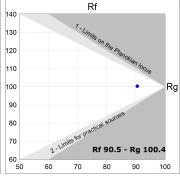

## **TECHNICAL SPECIFICATIONS:**

Light output: 2.717 lm °K: 2700 Plum: 33,8W CRI: 90 Efficacy: 80,4 lm/w R9: 57 UGR: MacAdam: 3

Type: MID POWER LED Power Supply: 220-240V 50/60Hz LED Lifetime: 72.000 L80 B10 (Ta=25°C) Gear: Adjustable DALI