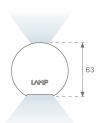

### **PHOTOMETRIC DATA:**

L61ST168MOIP9TWDW  $\eta$  = 100% lmax = 453 cd/klmUTE: 0,69C + 0,32T CIE: 66 90 99 68 100