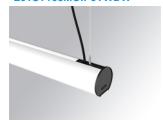

### **LAMPTUB 60 SUSPENDED TRACK**

### L61ST168MOIP9TWDW

# LTUB60 SUT 1680 7100 TW D/I COMF DALI WH

## Description:

Lamptub 60 model from LAMP to be installed on a suspended rail. Made of recycled aluminium extrusion with circular section of 60mm and length of 1680mm. Direct-indirect light model with an opal comfort diffuser made of a translucent polycarbonate diffuser and an optical film to achieve a controlled light distribution and low UGR<19. Model for MID-POWER LED, with TW colour temperature with CRI90. Built-in electronic DALI control gear. With IP20, IK07 degree of protection. Insulation class II. Group 0 photobiological safety. Lifetime: 72.000h L80 B10. Compatible with Lamp Nomadic system. Available finishes: White (RAL 9010), Black (RAL 9011), Wellbeing and BeSocial palette.

Finish: Matte white RAL 9010 Dimensions: 1.687 x 67 x 80 mm

Weight: 4.160 g

Installation: Suspended