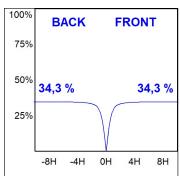

### **TECHNICAL SPECIFICATIONS:**

Light output: 4.465 lm °K: TW Plum: 51,5W CRI: 90 Efficacy: 86,7 lm/w 3 MacAdam:

UGR: Power Supply: 220-240V 50/60Hz Type: MID POWER LED Gear: Adjustable DALI DT8

LED Lifetime: 50.000 L80 B10 (Ta=25°C)

## Light output tolerance +/- 10%