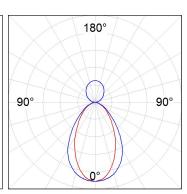

### **PHOTOMETRIC DATA:**

L61ST168MOIP9TWDW  $\eta$  = 100% lmax = 453 cd/klmUTE: 0,69C + 0,32T CIE: 66 90 99 68 100