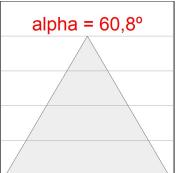

### **PHOTOMETRIC DATA:**

L61ST168MOIP9TWDW  $\eta$  = 100% lmax = 453 cd/klmUTE: 0,69C + 0,32T CIE: 66 90 99 68 100