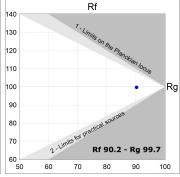

### **TECHNICAL SPECIFICATIONS:**

Light output: 4.465 lm °K: TW Plum: 51,5W CRI: 90 Efficacy: 86,7 lm/w 3 MacAdam:

UGR: Power Supply: 220-240V 50/60Hz Type: MID POWER LED Gear: Adjustable DALI DT8

LED Lifetime: 50.000 L80 B10 (Ta=25°C)