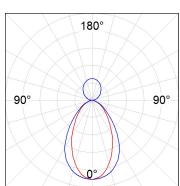

## **PHOTOMETRIC DATA:**

L61ST168MOIP9TWDB  $\eta$  = 100% lmax = 453 cd/klmUTE: 0,69C + 0,32T CIE: 66 90 99 68 100