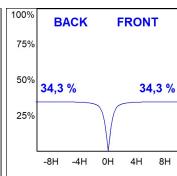

### **TECHNICAL SPECIFICATIONS:**

Light output: 4.465 lm °K: TW Plum: 51,5W CRI: 90 Efficacy: 86,7 lm/w 3 MacAdam:

UGR: Power Supply: 220-240V 50/60Hz Type: MID POWER LED Gear: Adjustable DALI DT8

LED Lifetime: 50.000 L80 B10 (Ta=25°C)

# Light output tolerance +/- 10%