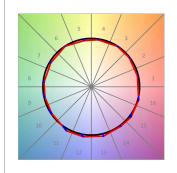

## **PHOTOMETRIC DATA:**

L61ST168MOIP9TWDB  $\eta$  = 100% lmax = 453 cd/klmUTE: 0,69C + 0,32T CIE: 66 90 99 68 100