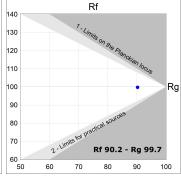

### **TECHNICAL SPECIFICATIONS:**

Light output: 4.465 lm °K: TW Plum: 51,5W CRI: 90 Efficacy: 86,7 lm/w 3 MacAdam:

UGR: Power Supply: 220-240V 50/60Hz Type: MID POWER LED Gear: Adjustable DALI DT8

LED Lifetime: 50.000 L80 B10 (Ta=25°C)