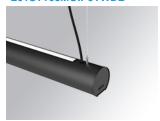

### Description:

Lamptub 60 model from LAMP to be installed on a suspended rail. Made of recycled aluminium extrusion with circular section of 60mm and length of 1680mm. Direct-indirect light model with an opal comfort diffuser made of a translucent polycarbonate diffuser and an optical film to achieve a controlled light distribution and low UGR<19. Model for MID-POWER LED, with TW colour temperature with CRI90. Built-in electronic DALI control gear. With IP20, IK07 degree of protection. Insulation class II. Group 0 photobiological safety. Lifetime: 72.000h L80 B10. Compatible with Lamp Nomadic system. Available finishes: White (RAL 9010), Black (RAL 9011), Wellbeing and BeSocial palette.

Finish: Matte black RAL 9011 Dimensions: 1.687 x 67 x 80 mm

Weight: 4.160 g

Installation: Suspended