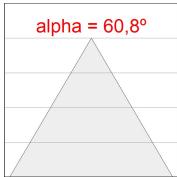

## **PHOTOMETRIC DATA:**

L61ST168MOIP9TWDB  $\eta$  = 100% lmax = 453 cd/klmUTE: 0,69C + 0,32T CIE: 66 90 99 68 100