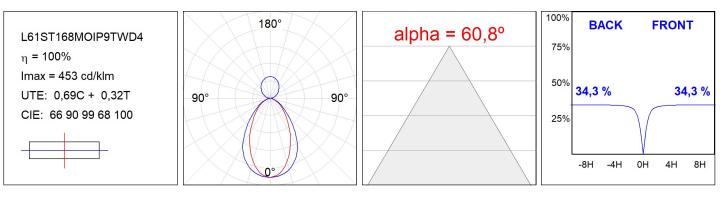

### L61ST168MOIP9TWD4

#### **TECHNICAL SPECIFICATIONS:**

| Light output: | 4.465 lm                 | °K :          | TW                  |
|---------------|--------------------------|---------------|---------------------|
| Plum:         | 51,5W                    | CRI :         | 90                  |
| Efficacy:     | 86,7 lm/w                | MacAdam:      | 3                   |
| UGR:          | <19                      | Power Supply: | 220-240V 50/60Hz    |
| Туре:         | MID POWER LED            | Gear:         | Adjustable DALI DT8 |
| LED Lifetime: | 50.000 L80 B10 (Ta=25°C) |               |                     |
| Power:        | 52.3W                    |               |                     |

#### **PHOTOMETRIC DATA :**