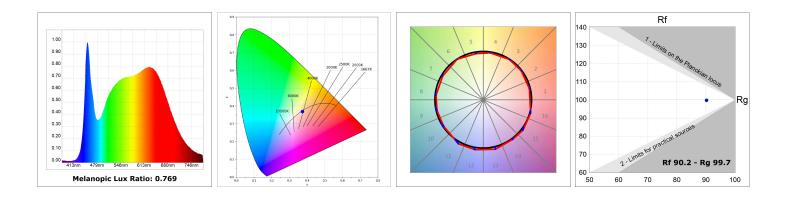

#### **TECHNICAL SPECIFICATIONS:**

| Light output: | 4.465 lm                 | °K :          | TW                  |
|---------------|--------------------------|---------------|---------------------|
| Plum:         | 51,5W                    | CRI :         | 90                  |
| Efficacy:     | 86,7 lm/w                | MacAdam:      | 3                   |
| UGR:          | <19                      | Power Supply: | 220-240V 50/60Hz    |
| Туре:         | MID POWER LED            | Gear:         | Adjustable DALI DT8 |
| LED Lifetime: | 50.000 L80 B10 (Ta=25°C) |               |                     |
| Power:        | 52.3W                    |               |                     |

#### **PHOTOMETRIC DATA :**