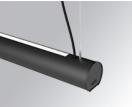

#### Description:

Finish:

Dimensions:

Lamptub 60 model from LAMP to be installed on a suspended rail. Made of recycled aluminium extrusion with circular section of 60mm and length of 1680mm. Direct-indirect light model with an opal comfort diffuser made of a translucent polycarbonate diffuser and an optical film to achieve a controlled light distribution and low UGR<19. Model for MID-POWER LED, with colour temperature 4000K with CRI90. Built-in electronic ON/OFF control gear. With IP20, IK07 degree of protection. Insulation class II. Group 0 photobiological safety. Lifetime: 72.000h L80 B10. Compatible with Lamp Nomadic system. Available finishes: White (RAL 9010), Black (RAL 9011), Wellbeing and BeSocial palette.

Weight: 3.980 g

Installation: 3-Circuit track

Matte black RAL 9011

1.680 x 67 x 80 mm