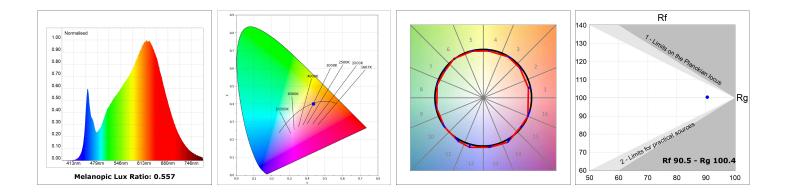

#### **TECHNICAL SPECIFICATIONS:**

| Light output: | 4.527 lm                 | ⁰К:           | 4000             |
|---------------|--------------------------|---------------|------------------|
| Plum:         | 50,8W                    | CRI :         | 90               |
| Efficacy:     | 86,3 lm/w                | R9 :          | 70               |
| UGR:          | <19                      | MacAdam:      | 3                |
| Туре:         | MID POWER LED            | Power Supply: | 220-240V 50/60Hz |
| LED Lifetime: | 72.000 L80 B10 (Ta=25⁰C) | Gear:         | Electronic       |
| Power:        | 45.2W                    |               |                  |

#### Light output tolerance +/- 10%