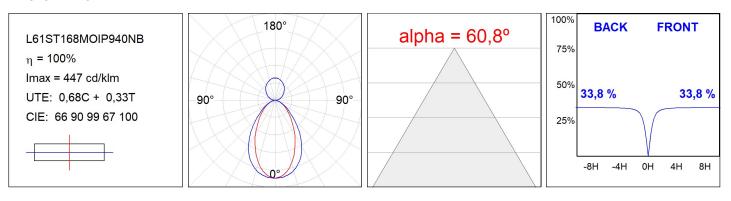

### L61ST168MOIP940NB

#### **TECHNICAL SPECIFICATIONS:**

| Light output: | 4.527 lm                 | ⁰К:           | 4000             |
|---------------|--------------------------|---------------|------------------|
| Plum:         | 50,8W                    | CRI :         | 90               |
| Efficacy:     | 86,3 lm/w                | R9 :          | 70               |
| UGR:          | <19                      | MacAdam:      | 3                |
| Туре:         | MID POWER LED            | Power Supply: | 220-240V 50/60Hz |
| LED Lifetime: | 72.000 L80 B10 (Ta=25⁰C) | Gear:         | Electronic       |
| Power:        | 45.2W                    |               |                  |

#### Light output tolerance +/- 10%