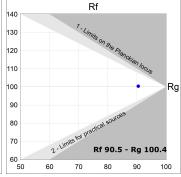

## **PHOTOMETRIC DATA:**

L61ST168MOIP940NW  $\eta$  = 100% lmax = 447 cd/klmUTE: 0,68C + 0,33T CIE: 66 90 99 67 100