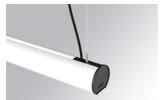

## **LAMPTUB 60 SUSPENDED TRACK**

## L61ST168MOIP940DW

## LTUB60 SUT 1680 7600 NW D/I COMF DALI WH

## Description:

Lamptub 60 model from LAMP to be installed on a suspended rail. Made of recycled aluminium extrusion with circular section of 60mm and length of 1680mm. Direct-indirect light model with an opal comfort diffuser made of a translucent polycarbonate diffuser and an optical film to achieve a controlled light distribution and low UGR<19. Model for MID-POWER LED, with colour temperature 4000K with CRI90. Built-in electronic DALI control gear. With IP20, IK07 degree of protection. Insulation class II. Group 0 photobiological safety. Lifetime: 72.000h L80 B10. Compatible with Lamp Nomadic system. Available finishes: White (RAL 9010), Black (RAL 9011), Wellbeing and BeSocial palette.

Finish: Matte white RAL 9010 Dimensions: 1.687 x 67 x 80 mm

Weight: 3.980 g

Installation: 3-Circuit track