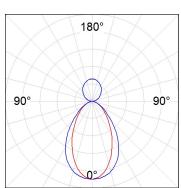

## **PHOTOMETRIC DATA:**

L61ST168MOIP940NW  $\eta$  = 100% lmax = 447 cd/klmUTE: 0,68C + 0,33T CIE: 66 90 99 67 100