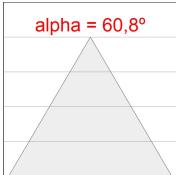

## **PHOTOMETRIC DATA:**

L61ST168MOIP940NW  $\eta$  = 100% lmax = 447 cd/klmUTE: 0,68C + 0,33T CIE: 66 90 99 67 100