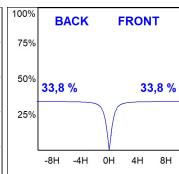

## **TECHNICAL SPECIFICATIONS:**

Light output: 4.527 lm °K: 4000 Plum: 50,8W CRI: 90 Efficacy: 86,3 lm/w 70 R9: UGR: MacAdam: 3

Type: MID POWER LED Power Supply: 220-240V 50/60Hz LED Lifetime: 72.000 L80 B10 (Ta=25°C) Gear: Adjustable DALI