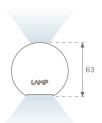

## **PHOTOMETRIC DATA:**

L61ST168MOIP940NW  $\eta$  = 100% lmax = 447 cd/klmUTE: 0,68C + 0,33T CIE: 66 90 99 67 100