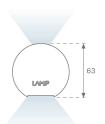

## **PHOTOMETRIC DATA:**

L61ST168MOIP930NB η = 100% Imax = 447 cd/klm UTE: 0,68C + 0,33T CIE: 66 90 99 67 100