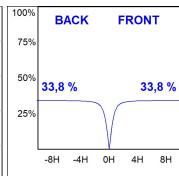

## **TECHNICAL SPECIFICATIONS:**

Light output: 4.248 lm °K: 3000 Plum: 50,8W CRI: 90 Efficacy: 83,6 lm/w 64 R9: UGR: MacAdam: 3

Type: MID POWER LED Power Supply: 220-240V 50/60Hz

LED Lifetime: 72.000 L80 B10 (Ta=25°C) Gear: Electronic