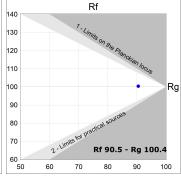

## **PHOTOMETRIC DATA:**

L61ST168MOIP930NB η = 100% Imax = 447 cd/klm UTE: 0,68C + 0,33T CIE: 66 90 99 67 100