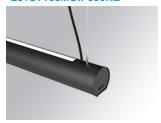

## Description:

Lamptub 60 model from LAMP to be installed on a suspended rail. Made of recycled aluminium extrusion with circular section of 60mm and length of 1680mm. Direct-indirect light model with an opal comfort diffuser made of a translucent polycarbonate diffuser and an optical film to achieve a controlled light distribution and low UGR<19. Model for MID-POWER LED, with colour temperature 3000K with CRI90. Built-in electronic ON/OFF control gear. With IP20, IK07 degree of protection. Insulation class II. Group 0 photobiological safety. Lifetime: 72.000h L80 B10. Compatible with Lamp Nomadic system. Available finishes: White (RAL 9010), Black (RAL 9011), Wellbeing and BeSocial palette.

Finish: Matte black RAL 9011 Dimensions: 1.680 x 67 x 80 mm

Weight: 3.980 g

Installation: 3-Circuit track