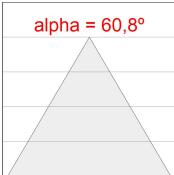

## **TECHNICAL SPECIFICATIONS:**

Light output: 4.248 lm °K: 3000 Plum: 50,8W CRI: 90 Efficacy: 83,6 lm/w 64 R9: UGR: MacAdam: 3

Type: MID POWER LED Power Supply: 220-240V 50/60Hz

LED Lifetime: 72.000 L80 B10 (Ta=25°C) Gear: Electronic

## **PHOTOMETRIC DATA:**

L61ST168MOIP930NB η = 100% Imax = 447 cd/klm UTE: 0,68C + 0,33T CIE: 66 90 99 67 100