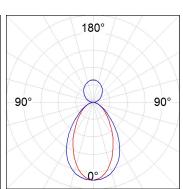

## **TECHNICAL SPECIFICATIONS:**

Light output: 4.248 lm °K: 3000 Plum: 50,8W CRI: 90 Efficacy: 83,6 lm/w 64 R9: UGR: MacAdam: 3

Type: MID POWER LED Power Supply: 220-240V 50/60Hz

LED Lifetime: 72.000 L80 B10 (Ta=25°C) Gear: Electronic

## **PHOTOMETRIC DATA:**

L61ST168MOIP930NB η = 100% Imax = 447 cd/klm UTE: 0,68C + 0,33T CIE: 66 90 99 67 100