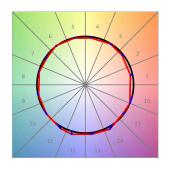

## **PHOTOMETRIC DATA:**

L61ST168MOIP930N4  $\eta$  = 100% lmax = 447 cd/klmUTE: 0,68C + 0,33T CIE: 66 90 99 67 100