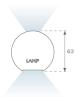

## **PHOTOMETRIC DATA:**

L61ST168MOIP930N4  $\eta$  = 100% lmax = 447 cd/klmUTE: 0,68C + 0,33T CIE: 66 90 99 67 100