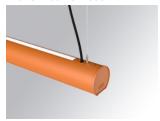

## **LAMPTUB 60 SUSPENDED TRACK**

## Description:

Lamptub 60 model from LAMP to be installed on a suspended rail. Made of recycled aluminium extrusion with circular section of 60mm and length of 1680mm. Direct-indirect light model with an opal comfort diffuser made of a translucent polycarbonate diffuser and an optical film to achieve a controlled light distribution and low UGR<19. Model for MID-POWER LED, with colour temperature 3000K with CRI90. Built-in electronic ON/OFF control gear. With IP20, IK07 degree of protection. Insulation class II. Group 0 photobiological safety. Lifetime: 72.000h L80 B10. Compatible with Lamp Nomadic system. Available finishes: White (RAL 9010), Black (RAL 9011), Wellbeing and BeSocial palette.

Finish: Palette BE SOCIAL - 4 TEXTURED

Dimensions: 1.687 x 67 x 80 mm Weight: 3.980 g

Installation: 3-Circuit track