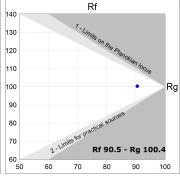

## **PHOTOMETRIC DATA:**

L61ST168MOIP930N4  $\eta$  = 100% lmax = 447 cd/klmUTE: 0,68C + 0,33T CIE: 66 90 99 67 100