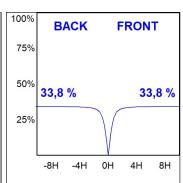

## **PHOTOMETRIC DATA:**

L61ST168MOIP930N4  $\eta$  = 100% lmax = 447 cd/klmUTE: 0,68C + 0,33T CIE: 66 90 99 67 100