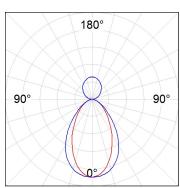

## **PHOTOMETRIC DATA:**

L61ST168MOIP930N4  $\eta$  = 100% lmax = 447 cd/klmUTE: 0,68C + 0,33T CIE: 66 90 99 67 100