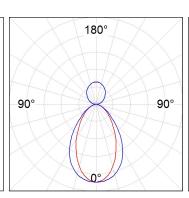

### **PHOTOMETRIC DATA:**

L61ST168MOIP930N3  $\eta$  = 100% lmax = 447 cd/klmUTE: 0,68C + 0,33T CIE: 66 90 99 67 100