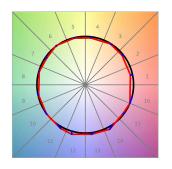

### **PHOTOMETRIC DATA:**

L61ST168MOIP930N3  $\eta$  = 100% lmax = 447 cd/klmUTE: 0,68C + 0,33T CIE: 66 90 99 67 100