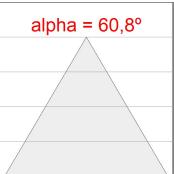

### **PHOTOMETRIC DATA:**

L61ST168MOIP930N3  $\eta$  = 100% lmax = 447 cd/klmUTE: 0,68C + 0,33T CIE: 66 90 99 67 100