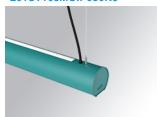

### Description:

Lamptub 60 model from LAMP to be installed on a suspended rail. Made of recycled aluminium extrusion with circular section of 60mm and length of 1680mm. Direct-indirect light model with an opal comfort diffuser made of a translucent polycarbonate diffuser and an optical film to achieve a controlled light distribution and low UGR<19. Model for MID-POWER LED, with colour temperature 3000K with CRI90. Built-in electronic ON/OFF control gear. With IP20, IK07 degree of protection. Insulation class II. Group 0 photobiological safety. Lifetime: 72.000h L80 B10. Compatible with Lamp Nomadic system. Available finishes: White (RAL 9010), Black (RAL 9011), Wellbeing and BeSocial palette.

### LTUB60 SUT 1680 7300 WW D/I COMF WE