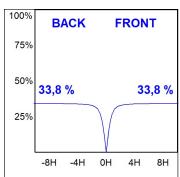

### **PHOTOMETRIC DATA:**

L61ST168MOIP930N3  $\eta$  = 100% lmax = 447 cd/klmUTE: 0,68C + 0,33T CIE: 66 90 99 67 100