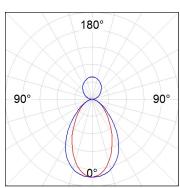

## **PHOTOMETRIC DATA:**

L61ST168MOIP930NB η = 100% Imax = 447 cd/klm UTE: 0,68C + 0,33T CIE: 66 90 99 67 100