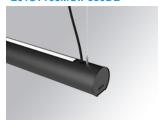

### Description:

Lamptub 60 model from LAMP to be installed on a suspended rail. Made of recycled aluminium extrusion with circular section of 60mm and length of 1680mm. Direct-indirect light model with an opal comfort diffuser made of a translucent polycarbonate diffuser and an optical film to achieve a controlled light distribution and low UGR<19. Model for MID-POWER LED, with colour temperature 3000K with CRI90. Built-in electronic DALI control gear. With IP20, IK07 degree of protection. Insulation class II. Group 0 photobiological safety. Lifetime: 72.000h L80 B10. Compatible with Lamp Nomadic system. Available finishes: White (RAL 9010), Black (RAL 9011), Wellbeing and BeSocial palette.

Finish: Matte black RAL 9011 Dimensions: 1.680 x 67 x 80 mm

Weight: 3.980 g

Installation: 3-Circuit track