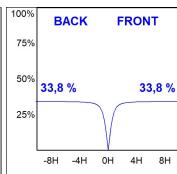

## **PHOTOMETRIC DATA:**

L61ST168MOIP930NB η = 100% Imax = 447 cd/klm UTE: 0,68C + 0,33T CIE: 66 90 99 67 100