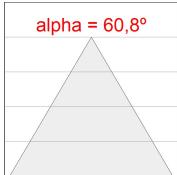

## **PHOTOMETRIC DATA:**

L61ST168MOIP930NB η = 100% Imax = 447 cd/klm UTE: 0,68C + 0,33T CIE: 66 90 99 67 100