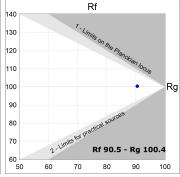

### **TECHNICAL SPECIFICATIONS:**

Light output: 4.248 lm °K: 3000 Plum: 50,8W CRI: 90 Efficacy: 83,6 lm/w 64 R9: UGR: MacAdam: 3

Type: MID POWER LED Power Supply: 220-240V 50/60Hz LED Lifetime: 72.000 L80 B10 (Ta=25°C) Gear: Adjustable DALI