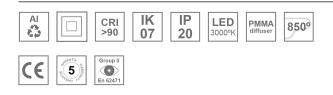

#### **Description:**

Lamptub 60 model from LAMP to be installed on a suspended rail. Made of recycled aluminium extrusion with circular section of 60mm and length of 1680mm. Direct-indirect light model with an opal comfort diffuser made of a translucent polycarbonate diffuser and an optical film to achieve a controlled light distribution and low UGR<19. Model for MID-POWER LED, with colour temperature 3000K with CRI90. Built-in electronic DALI control gear. With IP20, IK07 degree of protection. Insulation class II. Group 0 photobiological safety. Lifetime: 72.000h L80 B10. Compatible with Lamp Nomadic system. Available finishes: White (RAL 9010), Black (RAL 9011), Wellbeing and BeSocial palette.

#### **TECHNICAL SPECIFICATIONS:**

| Light output: | 4.248 lm                 | ⁰K :          | 3000             |
|---------------|--------------------------|---------------|------------------|
| Plum:         | 50,8W                    | CRI :         | 90               |
| Efficacy:     | 83,6 lm/w                | R9 :          | 64               |
| UGR:          | <19                      | MacAdam:      | 3                |
| Туре:         | MID POWER LED            | Power Supply: | 220-240V 50/60Hz |
| LED Lifetime: | 72.000 L80 B10 (Ta=25°C) | Gear:         | Adjustable DALI  |
| Power:        | 45.2W                    |               |                  |