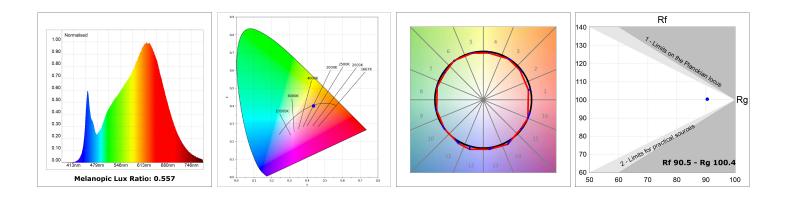

#### **TECHNICAL SPECIFICATIONS:**

| Light output: | 4.248 lm                 | ⁰K :          | 3000             |
|---------------|--------------------------|---------------|------------------|
| Plum:         | 50,8W                    | CRI :         | 90               |
| Efficacy:     | 83,6 lm/w                | R9 :          | 64               |
| UGR:          | <19                      | MacAdam:      | 3                |
| Туре:         | MID POWER LED            | Power Supply: | 220-240V 50/60Hz |
| LED Lifetime: | 72.000 L80 B10 (Ta=25°C) | Gear:         | Adjustable DALI  |
| Power:        | 45.2W                    |               |                  |

### **PHOTOMETRIC DATA :**