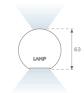

#### **Description:**

Lamptub 60 model from LAMP to be installed on a suspended rail. Made of recycled aluminium extrusion with circular section of 60mm and length of 1680mm. Direct-indirect light model with an opal comfort diffuser made of a translucent polycarbonate diffuser and an optical film to achieve a controlled light distribution and low UGR<19. Model for MID-POWER LED, with colour temperature 3000K with CRI90. Built-in electronic DALI control gear. With IP20, IK07 degree of protection. Insulation class II. Group 0 photobiological safety. Lifetime: 72.000h L80 B10. Compatible with Lamp Nomadic system. Available finishes: White (RAL 9010), Black (RAL 9011), Wellbeing and BeSocial palette.

# LAMPTUB 60 SUSPENDED TRACK