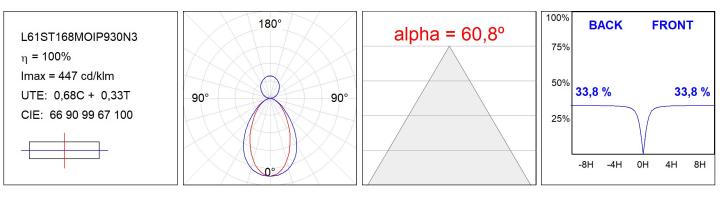

#### **TECHNICAL SPECIFICATIONS:**

| Light output: | 4.248 lm                 | ⁰K :          | 3000             |
|---------------|--------------------------|---------------|------------------|
| Plum:         | 50,8W                    | CRI :         | 90               |
| Efficacy:     | 83,6 lm/w                | R9 :          | 64               |
| UGR:          | <19                      | MacAdam:      | 3                |
| Туре:         | MID POWER LED            | Power Supply: | 220-240V 50/60Hz |
| LED Lifetime: | 72.000 L80 B10 (Ta=25°C) | Gear:         | Adjustable DALI  |
| Power:        | 45.2W                    |               |                  |

### **PHOTOMETRIC DATA :**