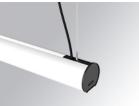

#### **Description:**

Finish:

Dimensions:

Lamptub 60 model from LAMP to be installed on a suspended rail. Made of recycled aluminium extrusion with circular section of 60mm and length of 1680mm. Direct-indirect light model with an opal comfort diffuser made of a translucent polycarbonate diffuser and an optical film to achieve a controlled light distribution and low UGR<19. Model for MID-POWER LED, with colour temperature 2700K with CRI90. Built-in electronic ON/OFF control gear. With IP20, IK07 degree of protection. Insulation class II. Group 0 photobiological safety. Lifetime: 72.000h L80 B10. Compatible with Lamp Nomadic system. Available finishes: White (RAL 9010), Black (RAL 9011), Wellbeing and BeSocial palette.

Weight: 3.980 g

Installation: 3-Circuit track

Matte white RAL 9010

1.687 x 67 x 80 mm