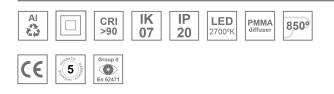

#### **Description:**

Finish:

Dimensions:

Lamptub 60 model from LAMP to be installed on a suspended rail. Made of recycled aluminium extrusion with circular section of 60mm and length of 1680mm. Direct-indirect light model with an opal comfort diffuser made of a translucent polycarbonate diffuser and an optical film to achieve a controlled light distribution and low UGR<19. Model for MID-POWER LED, with colour temperature 2700K with CRI90. Built-in electronic ON/OFF control gear. With IP20, IK07 degree of protection. Insulation class II. Group 0 photobiological safety. Lifetime: 72.000h L80 B10. Compatible with Lamp Nomadic system. Available finishes: White (RAL 9010), Black (RAL 9011), Wellbeing and BeSocial palette.

#### **TECHNICAL SPECIFICATIONS:**

| Light output: | 4.037 lm                 | ⁰K :          | 2700             |
|---------------|--------------------------|---------------|------------------|
| Plum:         | 50,8W                    | CRI :         | 90               |
| Efficacy:     | 79,5 lm/w                | R9 :          | 57               |
| UGR:          | <19                      | MacAdam:      | 3                |
| Туре:         | MID POWER LED            | Power Supply: | 220-240V 50/60Hz |
| LED Lifetime: | 72.000 L80 B10 (Ta=25°C) | Gear:         | Electronic       |
| Power:        | 45.2W                    |               |                  |