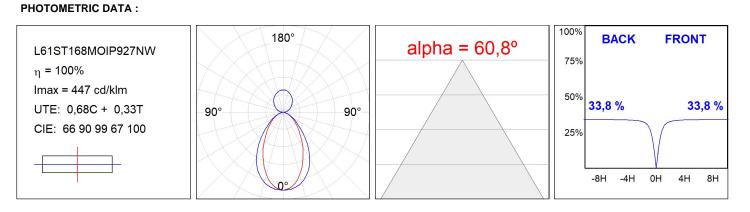

#### **TECHNICAL SPECIFICATIONS:**

| Light output: | 4.037 lm                 | ⁰K :          | 2700             |
|---------------|--------------------------|---------------|------------------|
| Plum:         | 50,8W                    | CRI :         | 90               |
| Efficacy:     | 79,5 lm/w                | R9 :          | 57               |
| UGR:          | <19                      | MacAdam:      | 3                |
| Туре:         | MID POWER LED            | Power Supply: | 220-240V 50/60Hz |
| LED Lifetime: | 72.000 L80 B10 (Ta=25°C) | Gear:         | Electronic       |
| Power:        | 45.2W                    |               |                  |

### Light output tolerance +/- 10%