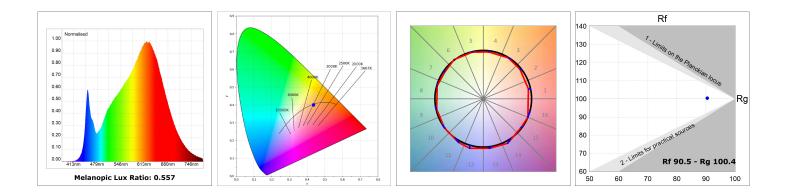

#### **TECHNICAL SPECIFICATIONS:**

| Light output: | 4.037 lm                 | ⁰K :          | 2700             |
|---------------|--------------------------|---------------|------------------|
| Plum:         | 50,8W                    | CRI :         | 90               |
| Efficacy:     | 79,5 lm/w                | R9 :          | 57               |
| UGR:          | <19                      | MacAdam:      | 3                |
| Туре:         | MID POWER LED            | Power Supply: | 220-240V 50/60Hz |
| LED Lifetime: | 72.000 L80 B10 (Ta=25°C) | Gear:         | Electronic       |
| Power:        | 45.2W                    |               |                  |