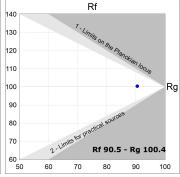

### **TECHNICAL SPECIFICATIONS:**

Light output: 4.037 lm °K: 2700 Plum: 50,8W CRI: 90 Efficacy: 79,5 lm/w R9: 57 UGR: MacAdam: 3

Type: MID POWER LED Power Supply: 220-240V 50/60Hz

LED Lifetime: 72.000 L80 B10 (Ta=25°C) Gear: Electronic