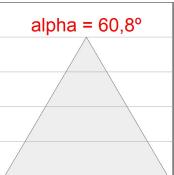

### **PHOTOMETRIC DATA:**

L61ST168MOIP927NB  $\eta$  = 100% lmax = 447 cd/klmUTE: 0,68C + 0,33T CIE: 66 90 99 67 100