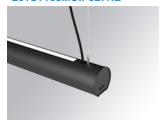

### **LAMPTUB 60 SUSPENDED TRACK**

### L61ST168MOIP927NB

# LTUB60 SUT 1680 7100 VWW D/I COMF BK

## Description:

Lamptub 60 model from LAMP to be installed on a suspended rail. Made of recycled aluminium extrusion with circular section of 60mm and length of 1680mm. Direct-indirect light model with an opal comfort diffuser made of a translucent polycarbonate diffuser and an optical film to achieve a controlled light distribution and low UGR<19. Model for MID-POWER LED, with colour temperature 2700K with CRI90. Built-in electronic ON/OFF control gear. With IP20, IK07 degree of protection. Insulation class II. Group 0 photobiological safety. Lifetime: 72.000h L80 B10. Compatible with Lamp Nomadic system. Available finishes: White (RAL 9010), Black (RAL 9011), Wellbeing and BeSocial palette.

Finish: Matte black RAL 9011 Dimensions: 1.687 x 67 x 80 mm

Weight: 3.980 g

Installation: 3-Circuit track