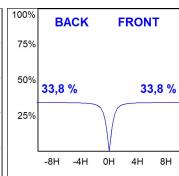

### **PHOTOMETRIC DATA:**

L61ST168MOIP927NB  $\eta$  = 100% lmax = 447 cd/klmUTE: 0,68C + 0,33T CIE: 66 90 99 67 100