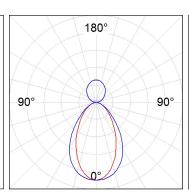

### **PHOTOMETRIC DATA:**

L61ST168MOIP927NB  $\eta$  = 100% lmax = 447 cd/klmUTE: 0,68C + 0,33T CIE: 66 90 99 67 100