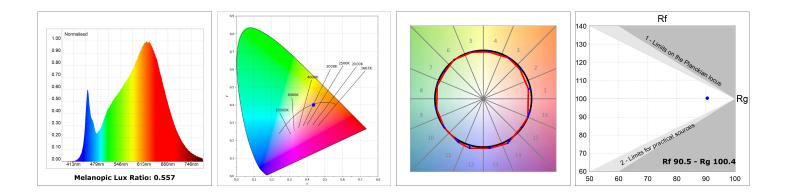

#### **TECHNICAL SPECIFICATIONS:**

| Light output: | 4.037 lm                 | ⁰K :          | 2700             |
|---------------|--------------------------|---------------|------------------|
| Plum:         | 50,8W                    | CRI :         | 90               |
| Efficacy:     | 79,5 lm/w                | R9 :          | 57               |
| UGR:          | <19                      | MacAdam:      | 3                |
| Туре:         | MID POWER LED            | Power Supply: | 220-240V 50/60Hz |
| LED Lifetime: | 72.000 L80 B10 (Ta=25ºC) | Gear:         | Electronic       |
| Power:        | 45.2W                    |               |                  |

#### **PHOTOMETRIC DATA :**