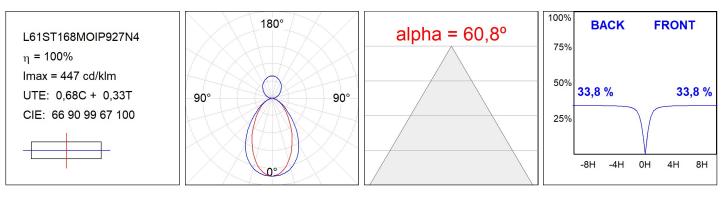

### L61ST168MOIP927N4

#### **TECHNICAL SPECIFICATIONS:**

| Light output: | 4.037 lm                 | ⁰K :          | 2700             |
|---------------|--------------------------|---------------|------------------|
| Plum:         | 50,8W                    | CRI :         | 90               |
| Efficacy:     | 79,5 lm/w                | R9 :          | 57               |
| UGR:          | <19                      | MacAdam:      | 3                |
| Туре:         | MID POWER LED            | Power Supply: | 220-240V 50/60Hz |
| LED Lifetime: | 72.000 L80 B10 (Ta=25ºC) | Gear:         | Electronic       |
| Power:        | 45.2W                    |               |                  |

#### **PHOTOMETRIC DATA :**