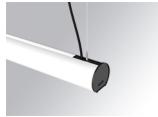

## **LAMPTUB 60 SUSPENDED TRACK**

## Description:

Lamptub 60 model from LAMP to be installed on a suspended rail. Made of recycled aluminium extrusion with circular section of 60mm and length of 1680mm. Direct-indirect light model with an opal comfort diffuser made of a translucent polycarbonate diffuser and an optical film to achieve a controlled light distribution and low UGR<19. Model for MID-POWER LED, with colour temperature 2700K with CRI90. Built-in electronic DALI control gear. With IP20, IK07 degree of protection. Insulation class II. Group 0 photobiological safety. Lifetime: 72.000h L80 B10. Compatible with Lamp Nomadic system. Available finishes: White (RAL 9010), Black (RAL 9011), Wellbeing and BeSocial palette.

Finish: Matte white RAL 9010 Dimensions: 1.687 x 67 x 80 mm

Weight: 3.980 g

Installation: 3-Circuit track