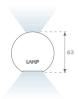

## **PHOTOMETRIC DATA:**

L61ST168MOIP927NW  $\eta$  = 100% lmax = 447 cd/klmUTE: 0,68C + 0,33T CIE: 66 90 99 67 100