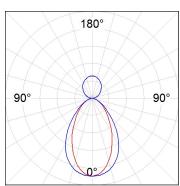

## **PHOTOMETRIC DATA:**

L61ST168MOIP927NW  $\eta$  = 100% lmax = 447 cd/klmUTE: 0,68C + 0,33T CIE: 66 90 99 67 100