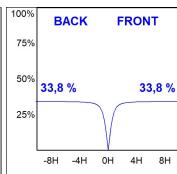

## **PHOTOMETRIC DATA:**

L61ST168MOIP927NW  $\eta$  = 100% lmax = 447 cd/klmUTE: 0,68C + 0,33T CIE: 66 90 99 67 100