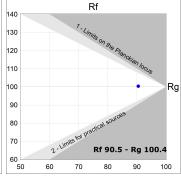

## **PHOTOMETRIC DATA:**

L61ST168MOIP927NW  $\eta$  = 100% lmax = 447 cd/klmUTE: 0,68C + 0,33T CIE: 66 90 99 67 100