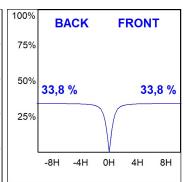

#### **TECHNICAL SPECIFICATIONS:**

Light output: 4.037 lm °K: 2700 Plum: 50,8W CRI: 90 Efficacy: 79,5 lm/w R9: 57 UGR: MacAdam: 3

Type: MID POWER LED Power Supply: 220-240V 50/60Hz LED Lifetime: 72.000 L80 B10 (Ta=25°C) Gear: Adjustable DALI