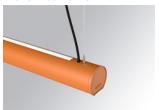

#### **LAMPTUB 60 SUSPENDED TRACK**

#### Description:

Lamptub 60 model from LAMP to be installed on a suspended rail. Made of recycled aluminium extrusion with circular section of 60mm and length of 1680mm. Direct-indirect light model with an opal comfort diffuser made of a translucent polycarbonate diffuser and an optical film to achieve a controlled light distribution and low UGR<19. Model for MID-POWER LED, with colour temperature 2700K with CRI90. Built-in electronic DALI control gear. With IP20, IK07 degree of protection. Insulation class II. Group 0 photobiological safety. Lifetime: 72.000h L80 B10. Compatible with Lamp Nomadic system. Available finishes: White (RAL 9010), Black (RAL 9011), Wellbeing and BeSocial palette.

Finish: Palette BE SOCIAL - 4 TEXTURED

Dimensions: 1.687 x 67 x 80 mm Weight: 3.980 g

Installation: 3-Circuit track