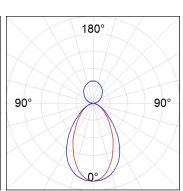

#### **PHOTOMETRIC DATA:**

L61ST168MOIP927N4  $\eta$  = 100% lmax = 447 cd/klmUTE: 0,68C + 0,33T CIE: 66 90 99 67 100