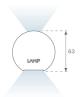

#### **PHOTOMETRIC DATA:**

L61ST168MOIP927N4  $\eta$  = 100% lmax = 447 cd/klmUTE: 0,68C + 0,33T CIE: 66 90 99 67 100