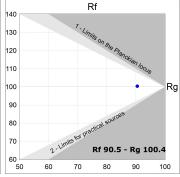

#### **TECHNICAL SPECIFICATIONS:**

Light output: 4.037 lm °K: 2700 Plum: 50,8W CRI: 90 Efficacy: 79,5 lm/w R9: 57 UGR: MacAdam: 3

Type: MID POWER LED Power Supply: 220-240V 50/60Hz LED Lifetime: 72.000 L80 B10 (Ta=25°C) Gear: Adjustable DALI