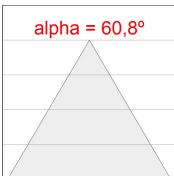

#### **PHOTOMETRIC DATA:**

L61ST168MOIP927N4  $\eta$  = 100% lmax = 447 cd/klmUTE: 0,68C + 0,33T CIE: 66 90 99 67 100