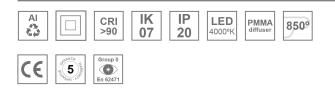

#### **Description:**

Finish:

Dimensions:

Lamptub 60 model from LAMP to be installed on a suspended rail. Made of recycled aluminium extrusion with circular section of 60mm and length of 1680mm. Direct-indirect light model with opal polycarbonate diffuser. Model for MID-POWER LED, with colour temperature 4000K with CRI90. Built-in electronic ON/OFF control gear. With IP20, IK07 degree of protection. Insulation class II. Group 0 photobiological safety. Lifetime: 72.000h L80 B10. Compatible with Lamp Nomadic system. Available finishes: White (RAL 9010), Black (RAL 9011), Wellbeing and BeSocial palette.

#### **TECHNICAL SPECIFICATIONS:**

| Light output: | 4.623 lm                 | ⁰K :          | 4000             |
|---------------|--------------------------|---------------|------------------|
| Plum:         | 50,8W                    | CRI :         | 90               |
| Efficacy:     | 91 lm/w                  | R9 :          | 70               |
| Туре:         | MID POWER LED            | MacAdam:      | 3                |
| LED Lifetime: | 72.000 L80 B10 (Ta=25⁰C) | Power Supply: | 220-240V 50/60Hz |
| Power:        | 45.2W                    | Gear:         | Electronic       |