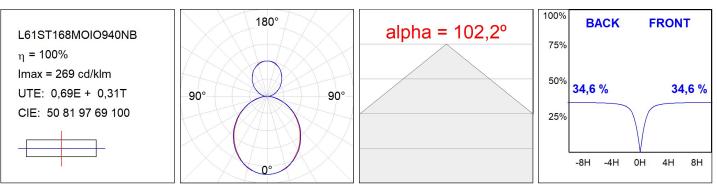

#### **TECHNICAL SPECIFICATIONS:**

| Light output: | 4.623 lm                 | ⁰K :          | 4000             |
|---------------|--------------------------|---------------|------------------|
| Plum:         | 50,8W                    | CRI :         | 90               |
| Efficacy:     | 91 lm/w                  | R9 :          | 70               |
| Туре:         | MID POWER LED            | MacAdam:      | 3                |
| LED Lifetime: | 72.000 L80 B10 (Ta=25⁰C) | Power Supply: | 220-240V 50/60Hz |
| Power:        | 45.2W                    | Gear:         | Electronic       |

#### Light output tolerance +/- 10%