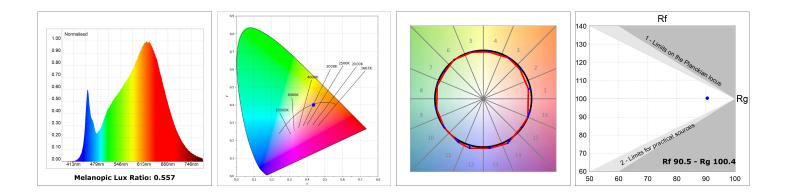

#### **TECHNICAL SPECIFICATIONS:**

| Light output: | 4.623 lm                 | ⁰K :          | 4000             |
|---------------|--------------------------|---------------|------------------|
| Plum:         | 50,8W                    | CRI :         | 90               |
| Efficacy:     | 91 lm/w                  | R9 :          | 70               |
| Туре:         | MID POWER LED            | MacAdam:      | 3                |
| LED Lifetime: | 72.000 L80 B10 (Ta=25⁰C) | Power Supply: | 220-240V 50/60Hz |
| Power:        | 45.2W                    | Gear:         | Electronic       |

#### Light output tolerance +/- 10%