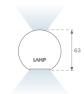

 Finish:
 Palette WELLBEING - 3 TEXTURED

 Dimensions:
 1.687 x 67 x 80 mm

Weight: 3.980 g

Installation: 3-Circuit track