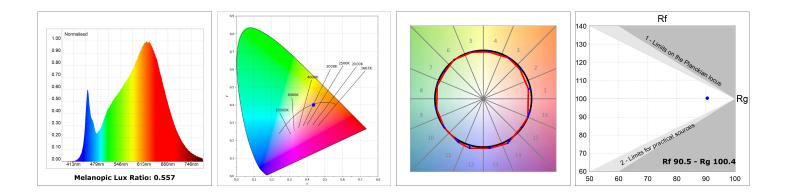

#### **TECHNICAL SPECIFICATIONS:**

| Light output: | 4.623 lm                 | ⁰K :          | 4000             |
|---------------|--------------------------|---------------|------------------|
| Plum:         | 50,8W                    | CRI :         | 90               |
| Efficacy:     | 91 lm/w                  | R9 :          | 70               |
| Туре:         | MID POWER LED            | MacAdam:      | 3                |
| LED Lifetime: | 72.000 L80 B10 (Ta=25⁰C) | Power Supply: | 220-240V 50/60Hz |
| Power:        | 45.2W                    | Gear:         | Electronic       |

### Light output tolerance +/- 10%