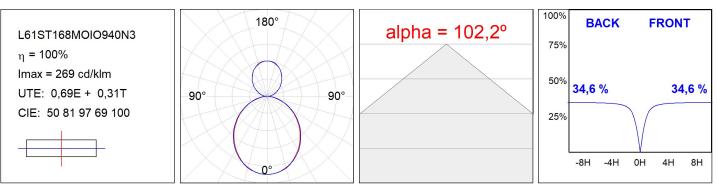

## L61ST168MOIO940N3

#### **TECHNICAL SPECIFICATIONS:**

| Light output: | 4.623 lm                 | ⁰K :          | 4000             |
|---------------|--------------------------|---------------|------------------|
| Plum:         | 50,8W                    | CRI :         | 90               |
| Efficacy:     | 91 lm/w                  | R9 :          | 70               |
| Туре:         | MID POWER LED            | MacAdam:      | 3                |
| LED Lifetime: | 72.000 L80 B10 (Ta=25⁰C) | Power Supply: | 220-240V 50/60Hz |
| Power:        | 45.2W                    | Gear:         | Electronic       |

### Light output tolerance +/- 10%