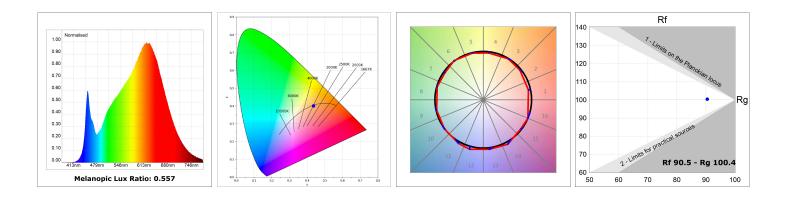

#### **TECHNICAL SPECIFICATIONS:**

| Light output: | 4.623 lm                 | ⁰K :          | 4000             |
|---------------|--------------------------|---------------|------------------|
| Plum:         | 50,8W                    | CRI :         | 90               |
| Efficacy:     | 91 lm/w                  | R9 :          | 70               |
| Туре:         | MID POWER LED            | MacAdam:      | 3                |
| LED Lifetime: | 72.000 L80 B10 (Ta=25°C) | Power Supply: | 220-240V 50/60Hz |
| Power:        | 45.2W                    | Gear:         | Adjustable DALI  |