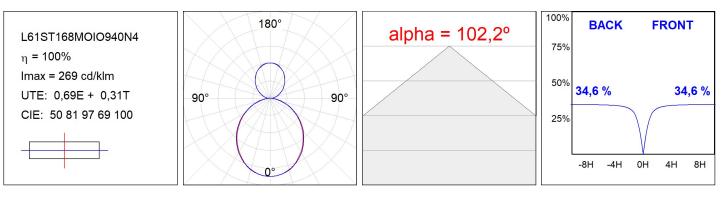

## LAMPTUB 60 SUSPENDED TRACK

L61ST168MOIO940D4

LTUB60 SUT 1680 7600 NW D/I OPAL DALI BS

**PHOTOMETRIC DATA :** 