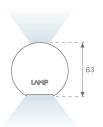

## **PHOTOMETRIC DATA:**

L61ST168MOIO930NB  $\eta$  = 100% lmax = 269 cd/klmUTE: 0,69E + 0,31T CIE: 50 81 97 69 100