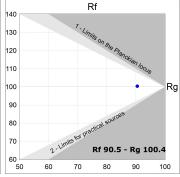

## **TECHNICAL SPECIFICATIONS:**

Light output: 4.479 lm °K: 3000 Plum: 50,8W CRI: 90 Efficacy: 88,2 lm/w 64 R9: Type: MID POWER LED MacAdam: 3

LED Lifetime: 72.000 L80 B10 (Ta=25°C) Power Supply: 220-240V 50/60Hz