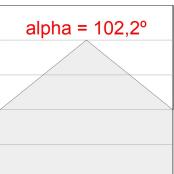

## **PHOTOMETRIC DATA:**

L61ST168MOIO930NB  $\eta$  = 100% lmax = 269 cd/klmUTE: 0,69E + 0,31T CIE: 50 81 97 69 100