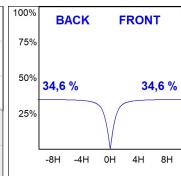

## **PHOTOMETRIC DATA:**

L61ST168MOIO930NB  $\eta$  = 100% lmax = 269 cd/klmUTE: 0,69E + 0,31T CIE: 50 81 97 69 100