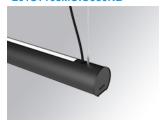

## **LAMPTUB 60 SUSPENDED TRACK**

## Description:

Lamptub 60 model from LAMP to be installed on a suspended rail. Made of recycled aluminium extrusion with circular section of 60mm and length of 1680mm. Direct-indirect light model with opal polycarbonate diffuser. Model for MID-POWER LED, with colour temperature 3000K with CRI90. Built-in electronic ON/OFF control gear. With IP20, IK07 degree of protection. Insulation class II. Group 0 photobiological safety. Lifetime: 72.000h L80 B10. Compatible with Lamp Nomadic system. Available finishes: White (RAL 9010), Black (RAL 9011), Wellbeing and BeSocial palette.

Finish: Matte black RAL 9011 Dimensions: 1.680 x 67 x 80 mm

Weight: 3.980 g

Installation: 3-Circuit track