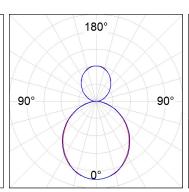

## **PHOTOMETRIC DATA:**

L61ST168MOIO930NB  $\eta$  = 100% lmax = 269 cd/klmUTE: 0,69E + 0,31T CIE: 50 81 97 69 100