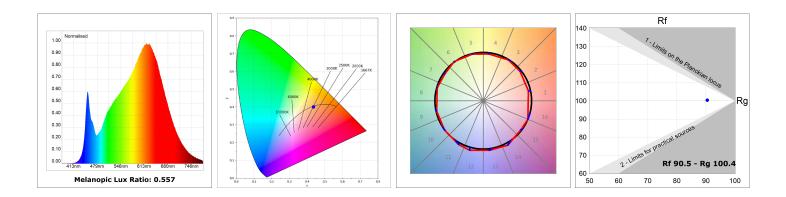

#### **TECHNICAL SPECIFICATIONS:**

| Light output: | 4.479 lm                 | ⁰К:           | 3000             |
|---------------|--------------------------|---------------|------------------|
| Plum:         | 50,8W                    | CRI :         | 90               |
| Efficacy:     | 88,2 lm/w                | R9 :          | 64               |
| Туре:         | MID POWER LED            | MacAdam:      | 3                |
| LED Lifetime: | 72.000 L80 B10 (Ta=25°C) | Power Supply: | 220-240V 50/60Hz |
| Power:        | 45.2W                    | Gear:         | Electronic       |