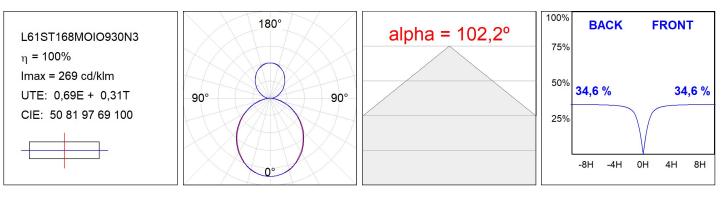

## L61ST168MOIO930N3

#### **TECHNICAL SPECIFICATIONS:**

| Light output: | 4.479 lm                 | ⁰К:           | 3000             |
|---------------|--------------------------|---------------|------------------|
| Plum:         | 50,8W                    | CRI :         | 90               |
| Efficacy:     | 88,2 lm/w                | R9 :          | 64               |
| Туре:         | MID POWER LED            | MacAdam:      | 3                |
| LED Lifetime: | 72.000 L80 B10 (Ta=25°C) | Power Supply: | 220-240V 50/60Hz |
| Power:        | 45.2W                    | Gear:         | Electronic       |

### **PHOTOMETRIC DATA :**