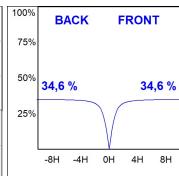

## **PHOTOMETRIC DATA:**

L61ST168MOIO930NW  $\eta$  = 100% lmax = 269 cd/klmUTE: 0,69E + 0,31T CIE: 50 81 97 69 100

Data according to regulations 2019/2020/EU and 2019/2015/EU