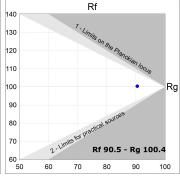

## **PHOTOMETRIC DATA:**

L61ST168MOIO930NW  $\eta$  = 100% lmax = 269 cd/klmUTE: 0,69E + 0,31T CIE: 50 81 97 69 100

Data according to regulations 2019/2020/EU and 2019/2015/EU