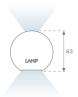

## **PHOTOMETRIC DATA:**

L61ST168MOIO930NW  $\eta$  = 100% lmax = 269 cd/klmUTE: 0,69E + 0,31T CIE: 50 81 97 69 100

Data according to regulations 2019/2020/EU and 2019/2015/EU