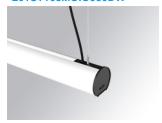

## Description:

Lamptub 60 model from LAMP to be installed on a suspended rail. Made of recycled aluminium extrusion with circular section of 60mm and length of 1680mm. Direct-indirect light model with opal polycarbonate diffuser. Model for MID-POWER LED, with colour temperature 3000K with CRI90. Built-in electronic DALI control gear. With IP20, IK07 degree of protection. Insulation class II. Group 0 photobiological safety. Lifetime: 72.000h L80 B10. Compatible with Lamp Nomadic system. Available finishes: White (RAL 9010), Black (RAL 9011), Wellbeing and BeSocial palette.

Finish: Matte white RAL 9010

1.687 x 67 x 80 mm Dimensions: Weight: 3.980 g

Installation: 3-Circuit track