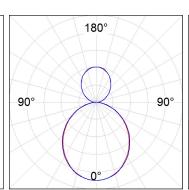

## **PHOTOMETRIC DATA:**

L61ST168MOIO930NW  $\eta$  = 100% lmax = 269 cd/klmUTE: 0,69E + 0,31T CIE: 50 81 97 69 100

Data according to regulations 2019/2020/EU and 2019/2015/EU