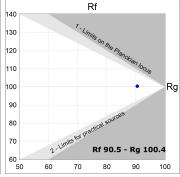

#### **PHOTOMETRIC DATA:**

L61ST168MOIO930N4  $\eta$  = 100% lmax = 269 cd/klmUTE: 0,69E + 0,31T CIE: 50 81 97 69 100