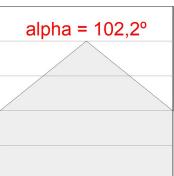

#### **PHOTOMETRIC DATA:**

L61ST168MOIO930N4  $\eta$  = 100% lmax = 269 cd/klmUTE: 0,69E + 0,31T CIE: 50 81 97 69 100