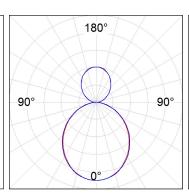

#### **PHOTOMETRIC DATA:**

L61ST168MOIO930N4  $\eta$  = 100% lmax = 269 cd/klmUTE: 0,69E + 0,31T CIE: 50 81 97 69 100