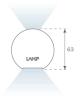

#### **PHOTOMETRIC DATA:**

L61ST168MOIO930N4  $\eta$  = 100% lmax = 269 cd/klmUTE: 0,69E + 0,31T CIE: 50 81 97 69 100