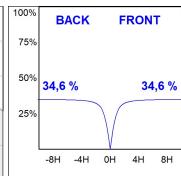

#### **PHOTOMETRIC DATA:**

L61ST168MOIO930N4  $\eta$  = 100% lmax = 269 cd/klmUTE: 0,69E + 0,31T CIE: 50 81 97 69 100