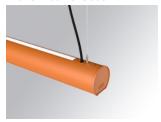

#### **LAMPTUB 60 SUSPENDED TRACK**

#### L61ST168MOIO930D4

#### LTUB60 SUT 1680 7300 WW D/I OPAL DALI BS

#### Description:

Lamptub 60 model from LAMP to be installed on a suspended rail. Made of recycled aluminium extrusion with circular section of 60mm and length of 1680mm. Direct-indirect light model with opal polycarbonate diffuser. Model for MID-POWER LED, with colour temperature 3000K with CRI90. Built-in electronic DALI control gear. With IP20, IK07 degree of protection. Insulation class II. Group 0 photobiological safety. Lifetime: 72.000h L80 B10. Compatible with Lamp Nomadic system. Available finishes: White (RAL 9010), Black (RAL 9011), Wellbeing and BeSocial palette.

Finish: Palette BE SOCIAL - 4 TEXTURED

Dimensions: 1.687 x 67 x 80 mm Weight: 3.980 g

Installation: 3-Circuit track