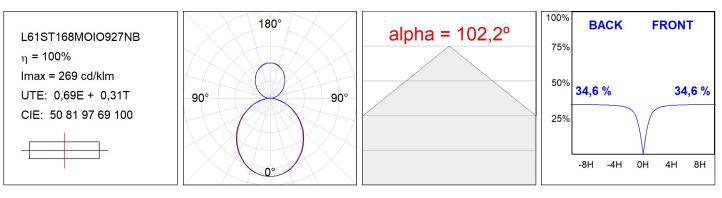

#### **PHOTOMETRIC DATA :**

#### **TECHNICAL SPECIFICATIONS:**

| Light output: | 4.527 lm                 | ⁰K :          | 2700             |
|---------------|--------------------------|---------------|------------------|
| Plum:         | 50,8W                    | CRI :         | 90               |
| Efficacy:     | 83,8 lm/w                | R9 :          | 57               |
| Туре:         | MID POWER LED            | MacAdam:      | 3                |
| LED Lifetime: | 72.000 L80 B10 (Ta=25°C) | Power Supply: | 220-240V 50/60Hz |
| Power:        | 45.2W                    | Gear:         | Electronic       |