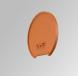

| R9 :          | 57               |
| Туре:         | MID POWER LED            | MacAdam:      | 3                |
| LED Lifetime: | 72.000 L80 B10 (Ta=25°C) | Power Supply: | 220-240V 50/60Hz |
| Power:        | 45.2W                    | Gear:         | Electronic       |

#### Light output tolerance +/- 10%



## **CUSTOM MADE OPTIONS:**



Worktitude for light

## LAMPTUB 60 SUSPENDED TRACK

L61ST168MOIO927NB

LTUB60 SUT 1680 7100 VWW D/I OPAL BK



#### **PHOTOMETRIC DATA :**





# LAMPTUB 60 SUSPENDED TRACK

## ACCESORIES :

### Assembly



Product code: L6SUECB

Description: LTUB60 ACC. SUR END COVER BK.



Product code: L6SUECW

Description: LTUB60 ACC. SUR END COVER WH.

Worktitude for light



Product code: L6SUECW3

Description: LTUB60 ACC. SUR END COVER WE.



Product code: L6SUECW4

Description: LTUB60 ACC. SUR END COVER BS.