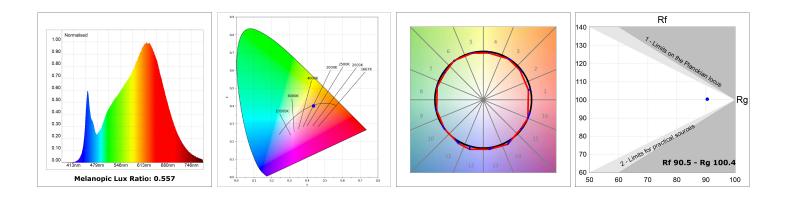

#### **PHOTOMETRIC DATA :**

#### **TECHNICAL SPECIFICATIONS:**

| Light output: | 4.527 lm                 | ⁰K :          | 2700             |
|---------------|--------------------------|---------------|------------------|
| Plum:         | 50,8W                    | CRI :         | 90               |
| Efficacy:     | 83,8 lm/w                | R9 :          | 57               |
| Туре:         | MID POWER LED            | MacAdam:      | 3                |
| LED Lifetime: | 72.000 L80 B10 (Ta=25°C) | Power Supply: | 220-240V 50/60Hz |
| Power:        | 45.2W                    | Gear:         | Electronic       |