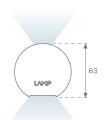

Finish: Palette BE SOCIAL - 4 TEXTURED

Dimensions: 1.687 x 67 x 80 mm Weight: 3.980 g

Installation: 3-Circuit track