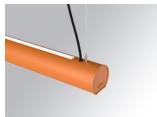

### **LAMPTUB 60 SUSPENDED TRACK**

## Description:

Lamptub 60 model from LAMP to be installed on a suspended rail. Made of recycled aluminium extrusion with circular section of 60mm and length of 1680mm. Direct-indirect light model with opal polycarbonate diffuser. Model for MID-POWER LED, with colour temperature 2700K with CRI90. Built-in electronic ON/OFF control gear. With IP20, IK07 degree of protection. Insulation class II. Group 0 photobiological safety. Lifetime: 72.000h L80 B10. Compatible with Lamp Nomadic system. Available finishes: White (RAL 9010), Black (RAL 9011), Wellbeing and BeSocial palette.

Finish: Palette BE SOCIAL - 4 TEXTURED

Dimensions: 1.687 x 67 x 80 mm Weight: 3.980 g

Installation: 3-Circuit track