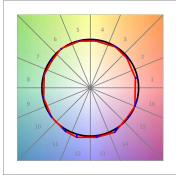

# **PHOTOMETRIC DATA:**

L61ST168MOIO927N4 η = 100% Imax = 269 cd/klm UTE: 0,69E + 0,31T CIE: 50 81 97 69 100