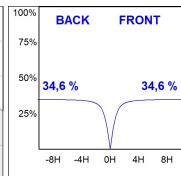

# **PHOTOMETRIC DATA:**

L61ST168MOIO927N4 η = 100% Imax = 269 cd/klm UTE: 0,69E + 0,31T CIE: 50 81 97 69 100