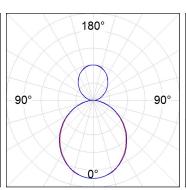

# **PHOTOMETRIC DATA:**

L61ST168MOIO927N4 η = 100% Imax = 269 cd/klm UTE: 0,69E + 0,31T CIE: 50 81 97 69 100