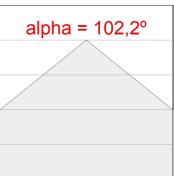

# **PHOTOMETRIC DATA:**

L61ST168MOIO927N4 η = 100% Imax = 269 cd/klm UTE: 0,69E + 0,31T CIE: 50 81 97 69 100