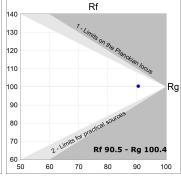

### **TECHNICAL SPECIFICATIONS:**

Light output: 4.527 lm °K: 2700 Plum: 50,8W CRI: 90 Efficacy: 83,8 lm/w R9: 57 Type: MID POWER LED MacAdam: 3

LED Lifetime: 72.000 L80 B10 (Ta=25°C) Power Supply: 220-240V 50/60Hz

## Light output tolerance +/- 10%