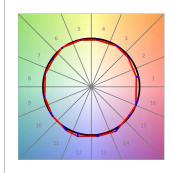

### **PHOTOMETRIC DATA:**

L61ST168MOIO927N3  $\eta$  = 100% lmax = 269 cd/klmUTE: 0,69E + 0,31T CIE: 50 81 97 69 100