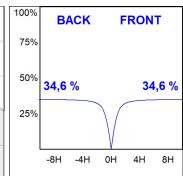

### **PHOTOMETRIC DATA:**

L61ST168MOIO927N3  $\eta$  = 100% lmax = 269 cd/klmUTE: 0,69E + 0,31T CIE: 50 81 97 69 100