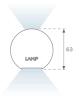

### **PHOTOMETRIC DATA:**

L61ST168MOIO927N3  $\eta$  = 100% lmax = 269 cd/klmUTE: 0,69E + 0,31T CIE: 50 81 97 69 100