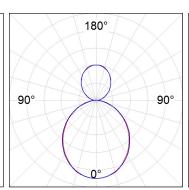

### **PHOTOMETRIC DATA:**

L61ST168MOIO927N3  $\eta$  = 100% lmax = 269 cd/klmUTE: 0,69E + 0,31T CIE: 50 81 97 69 100