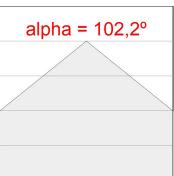

### **PHOTOMETRIC DATA:**

L61ST168MOIO927N3  $\eta$  = 100% lmax = 269 cd/klmUTE: 0,69E + 0,31T CIE: 50 81 97 69 100