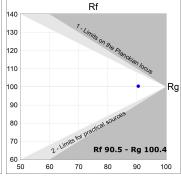

### **TECHNICAL SPECIFICATIONS:**

Light output: 4.527 lm °K: 2700 Plum: 50,8W CRI: 90 Efficacy: 83,8 lm/w R9: 57 Type: MID POWER LED MacAdam: 3

LED Lifetime: 72.000 L80 B10 (Ta=25°C) Power Supply: 220-240V 50/60Hz

# Light output tolerance +/- 10%