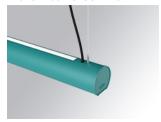

### **LAMPTUB 60 SUSPENDED TRACK**

### L61ST168MOIO927N3

### LTUB60 SUT 1680 7100 VWW D/I OPAL WE

## Description:

Lamptub 60 model from LAMP to be installed on a suspended rail. Made of recycled aluminium extrusion with circular section of 60mm and length of 1680mm. Direct-indirect light model with opal polycarbonate diffuser. Model for MID-POWER LED, with colour temperature 2700K with CRI90. Built-in electronic ON/OFF control gear. With IP20, IK07 degree of protection. Insulation class II. Group 0 photobiological safety. Lifetime: 72.000h L80 B10. Compatible with Lamp Nomadic system. Available finishes: White (RAL 9010), Black (RAL 9011), Wellbeing and BeSocial palette.

Finish: Palette WELLBEING - 3 TEXTURED

1.687 x 67 x 80 mm Dimensions: Weight: 3.980 g

Installation: 3-Circuit track