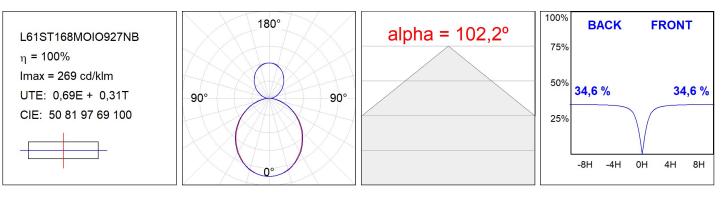

#### **TECHNICAL SPECIFICATIONS:**

| Light output: | 4.527 lm                 | ⁰K :          | 2700             |
|---------------|--------------------------|---------------|------------------|
| Plum:         | 50,8W                    | CRI :         | 90               |
| Efficacy:     | 83,8 lm/w                | R9 :          | 57               |
| Туре:         | MID POWER LED            | MacAdam:      | 3                |
| LED Lifetime: | 72.000 L80 B10 (Ta=25°C) | Power Supply: | 220-240V 50/60Hz |
| Power:        | 45.2W                    | Gear:         | Adjustable DALI  |

### **PHOTOMETRIC DATA :**