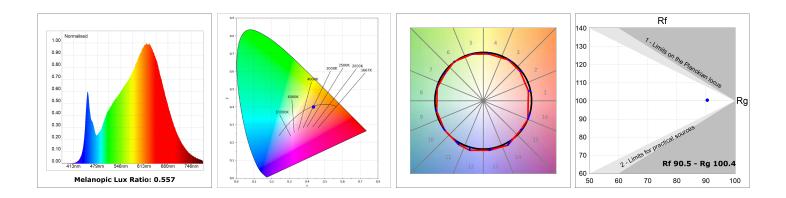

#### **TECHNICAL SPECIFICATIONS:**

| Light output: | 4.527 lm                 | ⁰K :          | 2700             |
|---------------|--------------------------|---------------|------------------|
| Plum:         | 50,8W                    | CRI :         | 90               |
| Efficacy:     | 83,8 lm/w                | R9 :          | 57               |
| Туре:         | MID POWER LED            | MacAdam:      | 3                |
| LED Lifetime: | 72.000 L80 B10 (Ta=25°C) | Power Supply: | 220-240V 50/60Hz |
| Power:        | 45.2W                    | Gear:         | Adjustable DALI  |

### **PHOTOMETRIC DATA :**