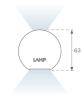

#### Description:

Lamptub 60 model from LAMP to be installed on a suspended rail. Made of recycled aluminium extrusion with circular section of 60mm and length of 1680mm. Direct-indirect light model with opal polycarbonate diffuser. Model for MID-POWER LED, with colour temperature 2700K with CRI90. Built-in electronic DALI control gear. With IP20, IK07 degree of protection. Insulation class II. Group 0 photobiological safety. Lifetime: 72.000h L80 B10. Compatible with Lamp Nomadic system. Available finishes: White (RAL 9010), Black (RAL 9011), Wellbeing and BeSocial palette.

 Finish:
 Palette WELLBEING - 3 TEXTURED

 Dimensions:
 1.687 x 67 x 80 mm

Weight: 3.980 g

Installation: 3-Circuit track