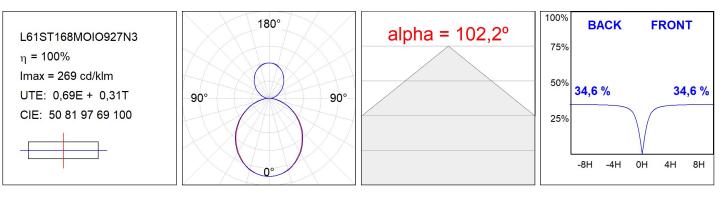

#### **TECHNICAL SPECIFICATIONS:**

| Light output: | 4.527 lm                 | ⁰K :          | 2700             |
|---------------|--------------------------|---------------|------------------|
| Plum:         | 50,8W                    | CRI :         | 90               |
| Efficacy:     | 83,8 lm/w                | R9 :          | 57               |
| Туре:         | MID POWER LED            | MacAdam:      | 3                |
| LED Lifetime: | 72.000 L80 B10 (Ta=25⁰C) | Power Supply: | 220-240V 50/60Hz |
| Power:        | 45.2W                    | Gear:         | Adjustable DALI  |

### **PHOTOMETRIC DATA :**