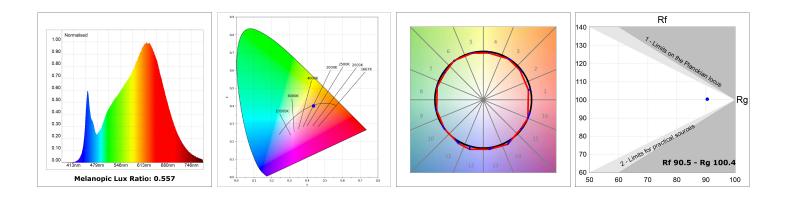

#### **TECHNICAL SPECIFICATIONS:**

| Light output: | 4.527 lm                 | ⁰K :          | 2700             |
|---------------|--------------------------|---------------|------------------|
| Plum:         | 50,8W                    | CRI :         | 90               |
| Efficacy:     | 83,8 lm/w                | R9 :          | 57               |
| Туре:         | MID POWER LED            | MacAdam:      | 3                |
| LED Lifetime: | 72.000 L80 B10 (Ta=25⁰C) | Power Supply: | 220-240V 50/60Hz |
| Power:        | 45.2W                    | Gear:         | Adjustable DALI  |

### **PHOTOMETRIC DATA :**