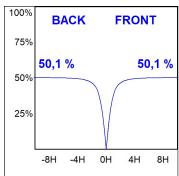

#### **PHOTOMETRIC DATA:**

L61ST168LOOP940NW  $\eta$  = 100% lmax = 390 cd/klmUTE: 1,00E + 0,00T CIE: 50 81 97 100 100

Data according to regulations 2019/2020/EU and 2019/2015/EU