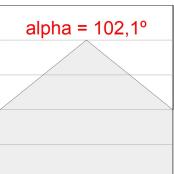

#### **TECHNICAL SPECIFICATIONS:**

Light output: 1.557 lm °K: 4000 Plum: 16,9W CRI: 90 Efficacy: 92,1 lm/w 70 R9: Type: MID POWER LED MacAdam: 3

LED Lifetime: 72.000 L80 B10 (Ta=25°C) Power Supply: 220-240V 50/60Hz