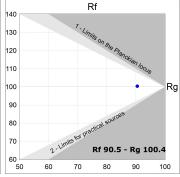

#### **TECHNICAL SPECIFICATIONS:**

Light output: 1.557 lm °K: 4000 Plum: 16,9W CRI: 90 Efficacy: 92,1 lm/w 70 R9: Type: MID POWER LED MacAdam: 3

LED Lifetime: 72.000 L80 B10 (Ta=25°C) Power Supply: 220-240V 50/60Hz

#### Light output tolerance +/- 10%