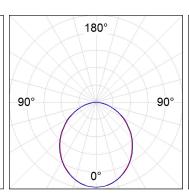

#### **PHOTOMETRIC DATA:**

L61ST168LOOP940NW  $\eta$  = 100% lmax = 390 cd/klmUTE: 1,00E + 0,00T CIE: 50 81 97 100 100

Data according to regulations 2019/2020/EU and 2019/2015/EU